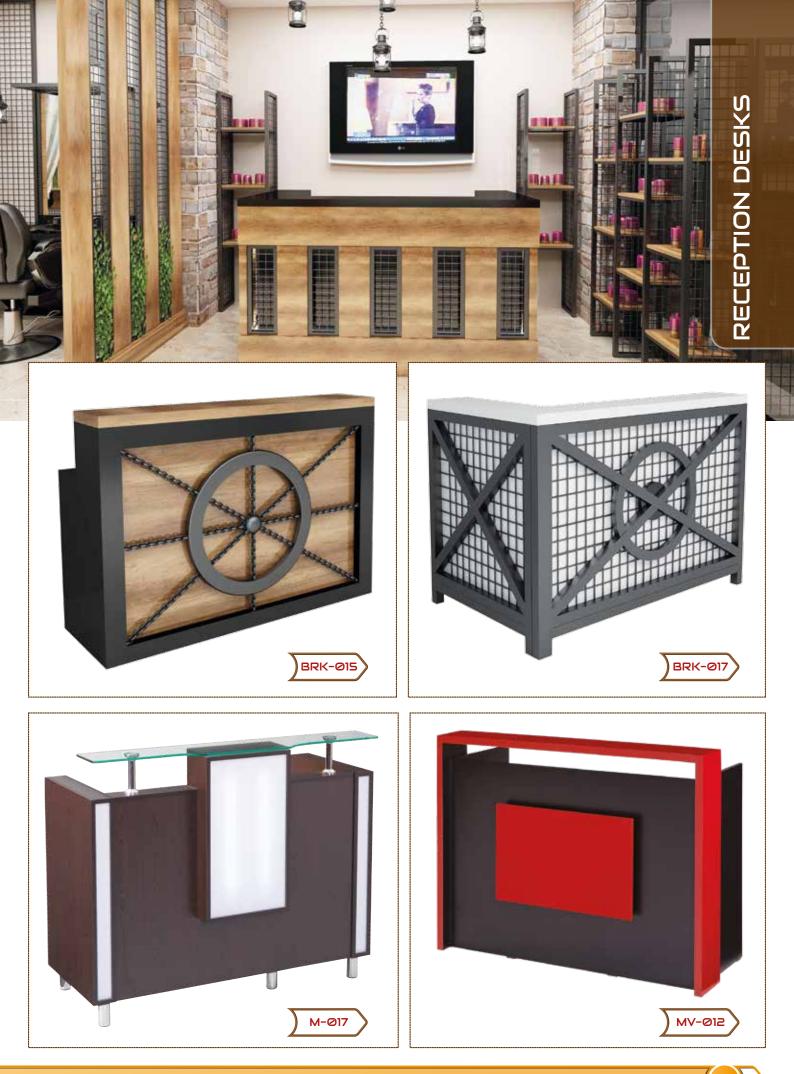

## CHILDREN CHAIRS & UNITS

We have more design and colour to choose in our website please visit, www.barberswarehouse.co.uk

24) We have

(26)

Dimensions: W60 · H205 · D32.5

BRD-016

0

FOR MORE WALLPAPER PHOTOS PLEASE VISIT AND CHOOSE IN *www.shutterstock.com* THEN GIVE YOUR DIMENSIONS TO US. WE REALIZE YOUR IDEAS