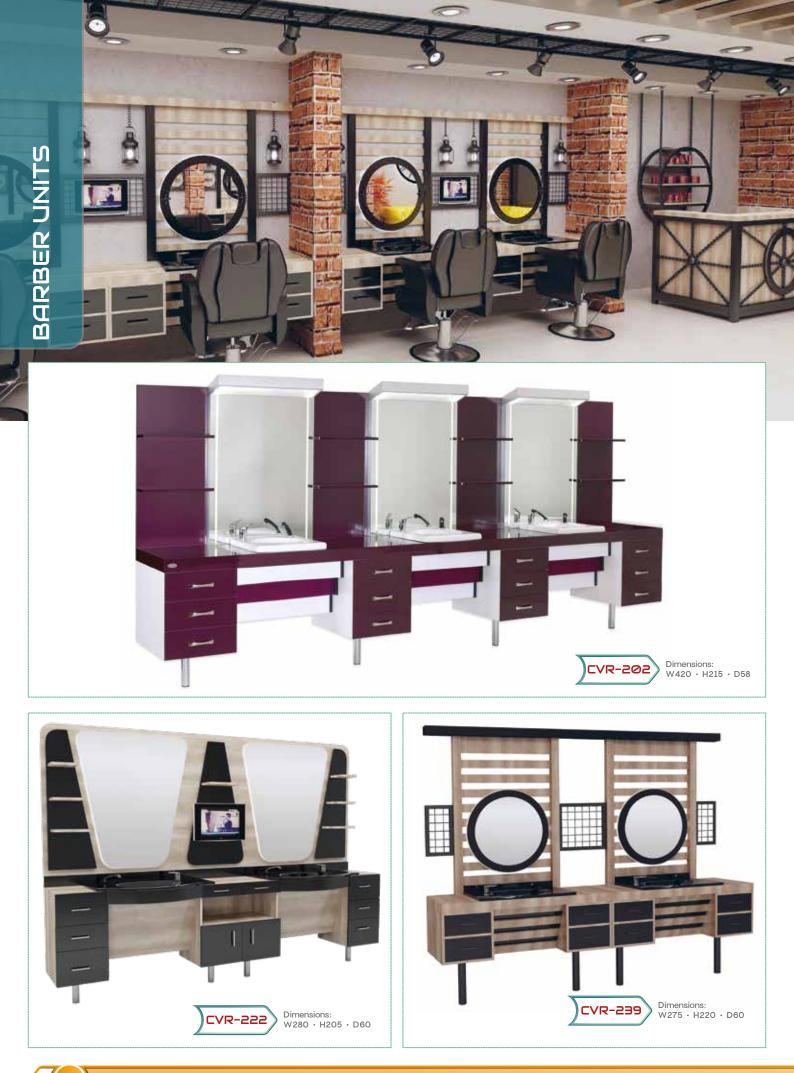

PROFESSIONAL SALON DESIGN





Barbers Warehouse established in 2009 have been providing Hairdressing salon furniture such as styling units, chairs, barbers consumables, cosmetics and many more all over the UK and Europe. Our company mission is providing the latest fashion, well designed and good quality products to our customers. Barbers Warehouse will be very pleased to offer you its services and take part in realising your ideas.

We are confident that we are able to provide you with the best solutions by the virtue of our substantial experience.





BBT-027 Dimensions: W275 · H205.1 · D60

CVR-236 Dimensions: W275 · H223 · D60





We have more design and colour to choose in our website please visit, www.barberswarehouse.co.uk



























Dimensions: W140 · H198 · D60















**(**8)





























BARBER CHAIRS























## CHILDREN CHAIRS & UNITS















We have more design and colour to choose in our website please visit, www.barberswarehouse.co.uk

















24) We have





(26)









Dimensions: W60 · H205 · D32.5

BRD-016











0











FOR MORE WALLPAPER PHOTOS PLEASE VISIT AND CHOOSE IN *www.shutterstock.com* THEN GIVE YOUR DIMENSIONS TO US. WE REALIZE YOUR IDEAS





| M-311                      |      |      |  |
|----------------------------|------|------|--|
| Body Color                 |      |      |  |
|