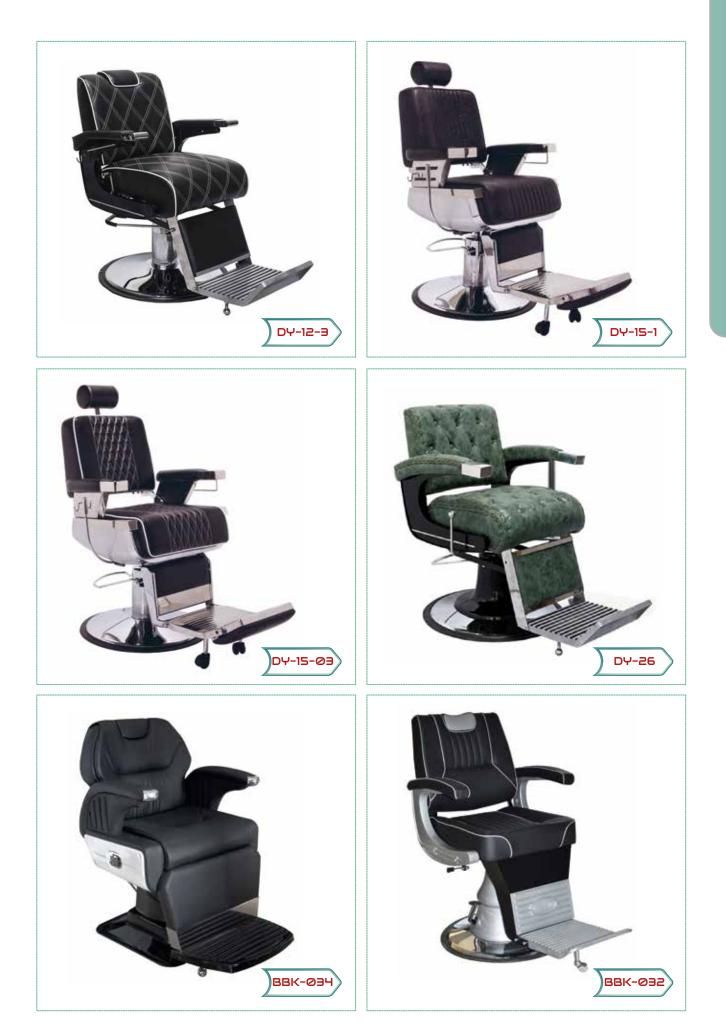

e established in 2009 have been providing Hairdressing salon furniture such as styling units, chairs, barbers consumables, cosmetics and many more all over the UK and Europe. Our company mission is providing the latest fashion, well designed and good quality products to our customers. Barbers Warehouse will be very pleased to offer you its services and take part in realising your ideas.

We are confident that we are able to provide you with the best solutions by the virtue of our substantial experience.





BBT-027 Dimensions: W275 · H205.1 · D60

CVR-236 Dimensions: W275 · H223 · D60





We have more design and colour to choose in our website please visit, www.barberswarehouse.co.uk



























Dimensions: W140 · H198 · D60















**(**8)





























BARBER CHAIRS























## CHILDREN CHAIRS & UNITS















We have more design and colour to choose in our website please visit, www.barberswarehouse.co.uk

















24) We have





(26)









Dimensions: W60 · H205 · D32.5

BRD-016











0











FOR MORE WALLPAPER PHOTOS PLEASE VISIT AND CHOOSE IN *www.shutterstock.com* THEN GIVE YOUR DIMENSIONS TO US. WE REALIZE YOUR IDEAS





| M-311                      |      |      |  |
|----------------------------|------|------|--|
| Body Color                 |      |      |  |
|                            |      |      |  |
| Height                     | cm   | 72.0 |  |
|                            | Inch | 28.3 |  |
| Wideth                     | cm   | 23.0 |  |
|                            | Inch