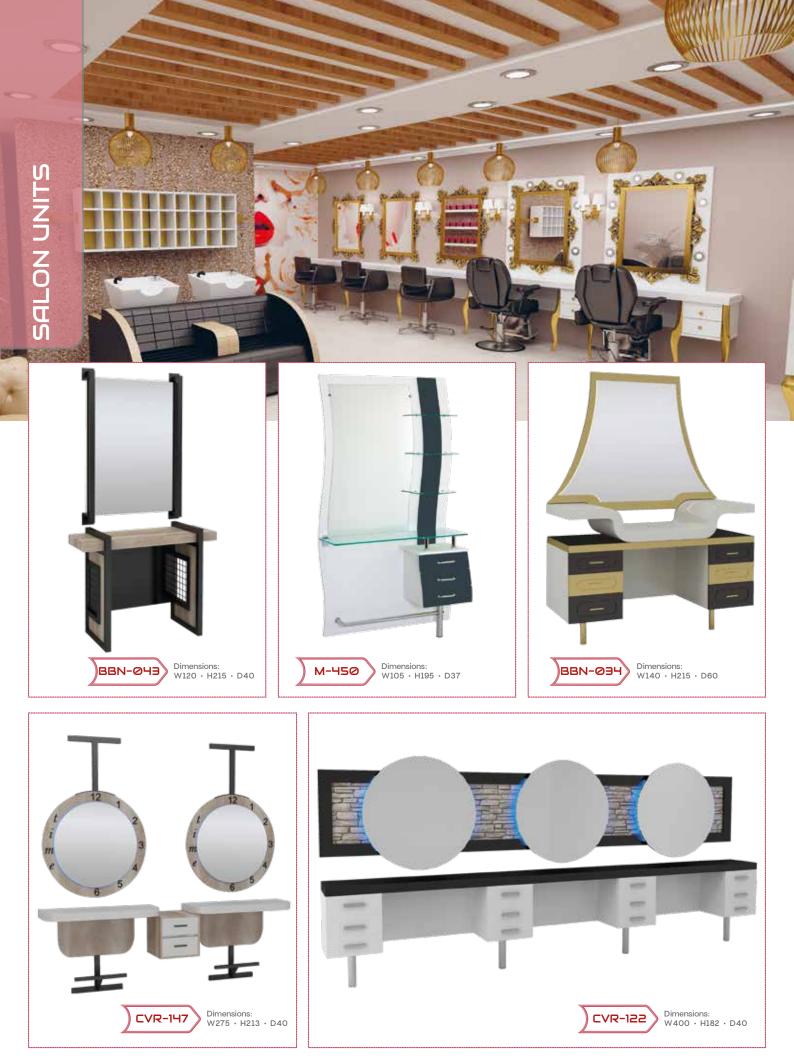

Warehouse established in 2009 have been providing Hairdressing salon furniture such as styling units, chairs, barbers consumables, cosmetics and many more all over the UK and Europe. Our company mission is providing the latest fashion, well designed and good quality products to our customers. Barbers Warehouse will be very pleased to offer you its services and take part in realising your ideas.

We are confident that we are able to provide you with the best solutions by the virtue of our substantial experience.





BBT-027 Dimensions: W275 · H205.1 · D60

CVR-236 Dimensions: W275 · H223 · D60





We have more design and colour to choose in our website please visit, www.barberswarehouse.co.uk



























Dimensions: W140 · H198 · D60















**(**8)





























BARBER CHAIRS























## CHILDREN CHAIRS & UNITS















We have more design and colour to choose in our website please visit, www.barberswarehouse.co.uk

















24) We have





(26)









Dimensions: W60 · H205 · D32.5

BRD-016











0











FOR MORE WALLPAPER PHOTOS PLEASE VISIT AND CHOOSE IN *www.shutterstock.com* THEN GIVE YOUR DIMENSIONS TO US. WE REALIZE YOUR IDEAS





| M-311                      |      |      |  |
|----------------------------|------|------|--|
| Body Color                 |      |      |  |
|                            |      |      |  |
| Height                     | cm   | 72.0 |  |
|                            | Inch | 28.3 |  |
| Wideth                     | cm   | 23.0 |  |
|