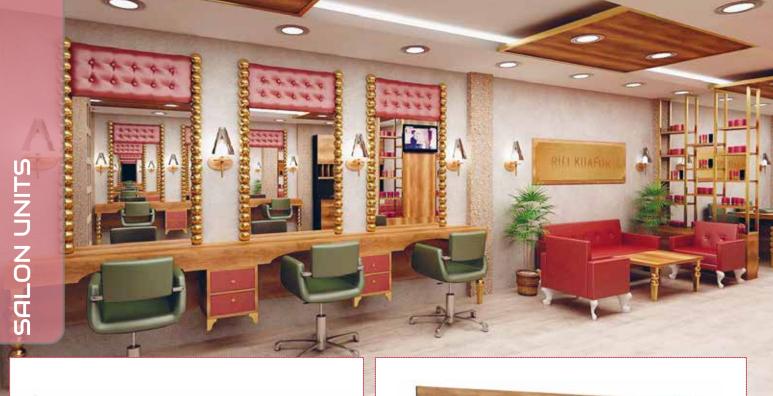

With our BARBERS WAREHOUSE units you can customise your items FIRST CLASS MDF BODY ILLUMINATED SHELVES SINK OPTIONS (CERAMIC, FIBER GLASS, GLASS SINK ) WORK TOP OPTIONS (MDF, GLASS, LAMINATE) DRAWERS WITH RAILS LED OPTIONS (RED, BLUE.WHITE)