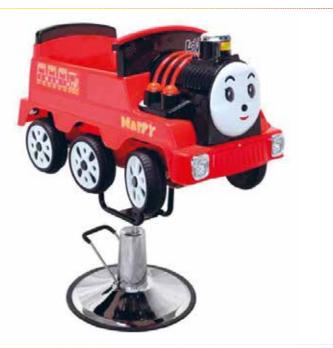

## CHILDREN CHAIRS & UNITS

We have more design and colour to choose in our website please visit, www.barberswarehouse.co.uk

24) We have

(26)

Dimensions: W60 · H205 · D32.5

BRD-016

0

FOR MORE WALLPAPER PHOTOS PLEASE VISIT AND CHOOSE IN *www.shutterstock.com* THEN GIVE YOUR DIMENSIONS TO US. WE REALIZE YOUR IDEAS