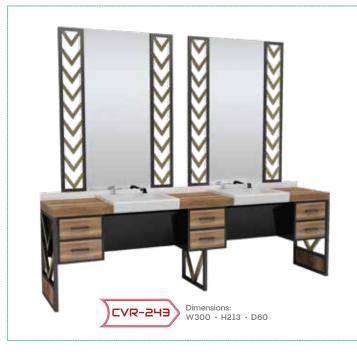

We are confident that we are able to provide you with the best solutions by the virtue of our substantial experience.

BBT-027 Dimensions: W275 · H205.1 · D60

CVR-236 Dimensions: W275 · H223 · D60

We have more design and colour to choose in our website please visit, www.barberswarehouse.co.uk