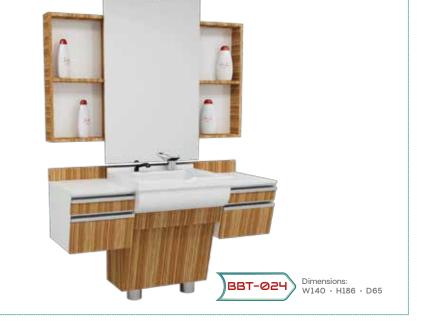

PROFESSIONAL SALON DESIGN





Barbers Warehouse established in 2009 have been providing Hairdressing salon furniture such as styling units, chairs, barbers consumables, cosmetics and many more all over the UK and Europe. Our company mission is providing the latest fashion, well designed and good quality products to our customers. Barbers Warehouse will be very pleased to offer you its services and take part in realising your ideas.

We are confident that we are able to provide you with the best solutions by the virtue of our substantial experience.





BBT-027 Dimensions: W275 · H205.1 · D60

CVR-236 Dimensions: W275 · H223 · D60





We have more design and colour to choose in our website please visit, www.barberswarehouse.co.uk



























Dimensions: W140 · H198 · D60















**(**8)





























BARBER CHAIRS























## CHILDREN CHAIRS & UNITS















We have more design and colour to choose in our website please visit, www.barberswarehouse.co.uk

















24) We have





(26)









Dimensions: W60 · H205 · D32.5

BRD-016











0











FOR MORE WALLPAPER PHOTOS PLEASE VISIT AND CHOOSE IN *www.shutterstock.com* THEN GIVE YOUR DIMENSIONS TO US. WE REALIZE YOUR IDEAS





| M-311                      |      |      |  |
|----------------------------|------|------|--|
| Body Color                 |      |      |  |
|                            |      |      |  |
| Height                     | cm   | 72.0 |  |
|                            | Inch | 28.3 |