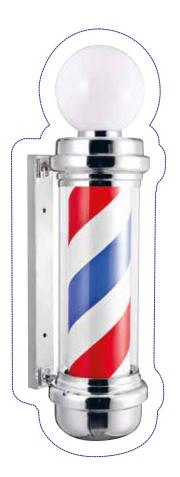

| M-311                      |      |      |  |
|----------------------------|------|------|--|
| Body Color                 |      |      |  |
|                            |      |      |  |
| Height                     | cm   | 72.0 |  |
|                            | Inch | 28.3 |  |
| Wideth                     | cm   | 23.0 |  |
|                            | Inch | 9.1  |  |
| Projection (from wall)     | cm   | 31.0 |  |
|                            | Inch | 12.2 |  |
| Length of clear cylinder   | cm   | 38.0 |  |
|                            | Inch | 15.0 |  |
| Diameter of clear cylinder | cm   | 18.0 |  |
|                            | Inch | 7.1  |  |

| М-ЭЭ7 | $\mathbf{>}$ |
|-------|--------------|
|-------|--------------|

| Body Color                 |      |      |  |
|----------------------------|------|------|--|
|                            |      |      |  |
| Height                     | cm   | 85.0 |  |
|                            | Inch | 33.5 |  |
| Wideth                     | cm   | 23.0 |  |
|                            | Inch | 9.1  |  |
| Projection (from wall)     | cm   | 31.0 |  |
|                            | Inch | 12.2 |  |
| Length of clear cylinder   | cm   | 38.0 |  |
|                            | Inch | 15.0 |  |
| Diameter of clear cylinder | cm   | 18.0 |  |
|                            | Inch | 7.1  |  |

With our BARBERS WAREHOUSE units you can customise your items FIRST CLASS MDF BODY ILLUMINATED SHELVES SINK OPTIONS (CERAMIC, FIBER GLASS, GLASS SINK ) WORK TOP OPTIONS (MDF, GLASS, LAMINATE) DRAWERS WITH RAILS LED OPTIONS (RED, BLUE.WHITE)