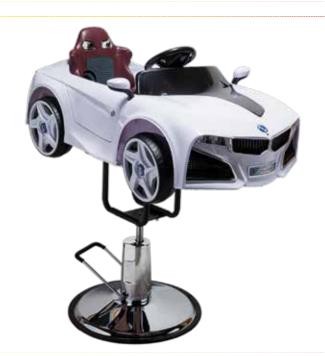

## CHILDREN CHAIRS & UNITS

We have more design and colour to choose in our website please visit, www.barberswarehouse.co.uk

24) We have

(26)

Dimensions: W60 · H205 · D32.5

BRD-016

0

FOR MORE WALLPAPER PHOTOS PLEASE VISIT AND CHOOSE IN *www.shutterstock.com* THEN GIVE YOUR DIMENSIONS TO US. WE REALIZE YOUR IDEAS