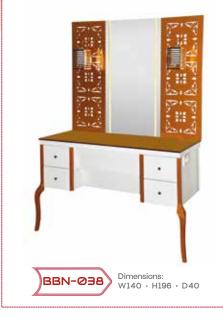

Barbers Warehouse established in 2009 have been providing Hairdressing salon furniture such as styling units, chairs, barbers consumables, cosmetics and many more all over the UK and Europe. Our company mission is providing the latest fashion, well designed and good quality products to our customers. Barbers Warehouse will be very pleased to offer you its services and take part in realising your ideas.

We are confident that we are able to provide you with the best solutions by the virtue of our substantial experience.





BBT-027 Dimensions: W275 · H205.1 · D60

CVR-236 Dimensions: W275 · H223 · D60





We have more design and colour to choose in our website please visit, www.barberswarehouse.co.uk



























Dimensions: W140 · H198 · D60















**(**8)





























BARBER CHAIRS























## CHILDREN CHAIRS & UNITS















We have more design and colour to choose in our website please visit, www.barberswarehouse.co.uk

















24) We have





(26)









Dimensions: W60 · H205 · D32.5

BRD-016











0











FOR MORE WALLPAPER PHOTOS PLEASE VISIT AND CHOOSE IN *www.shutterstock.com* THEN GIVE YOUR DIMENSIONS TO US. WE REALIZE YOUR IDEAS





| M-311                      |      |      |  |
|----------------------------|------|------|--|
| Body Color                 |      |      |  |
|                            |      |      |  |
| Height                     | cm   | 72.0 |  |
|                            | Inch | 28.3 |  |
| Wideth                     | cm   | 23.0 |  |
|