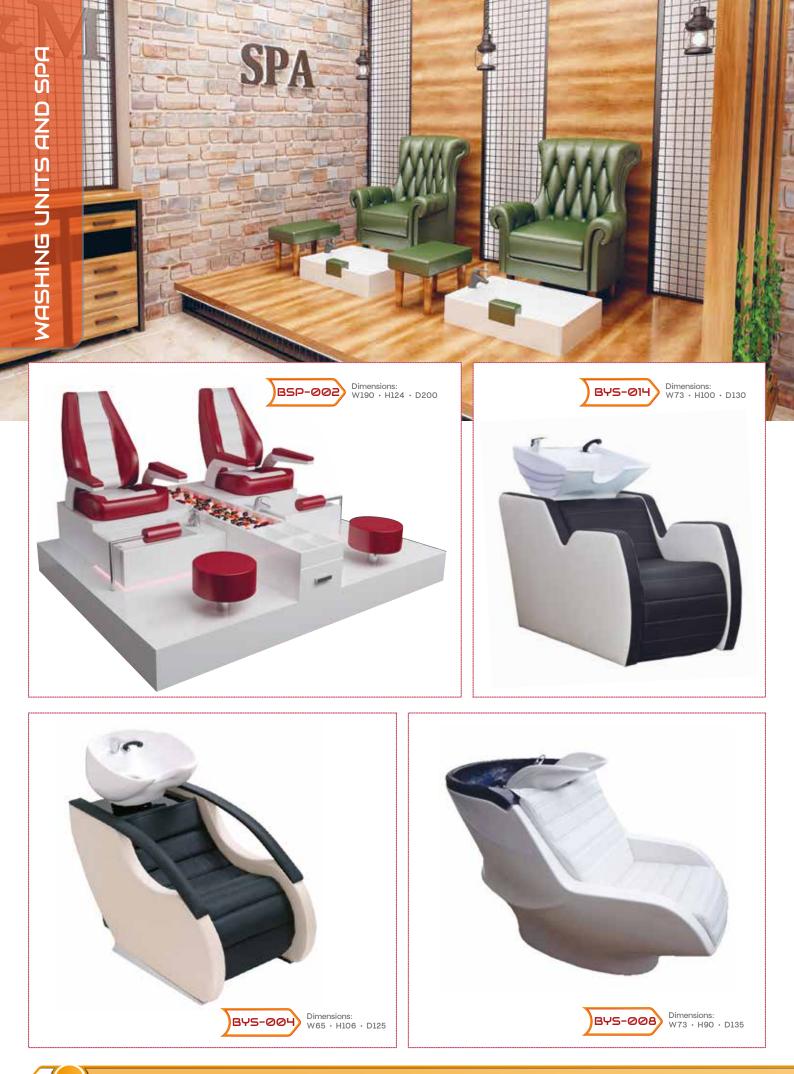

With our BARBERS WAREHOUSE units you can customise your items FIRST CLASS MDF BODY ILLUMINATED SHELVES SINK OPTIONS (CERAMIC, FIBER GLASS, GLASS SINK ) WORK TOP OPTIONS (MDF, GLASS, LAMINATE) DRAWERS WITH RAILS LED OPTIONS (RED, BLUE.WHITE)