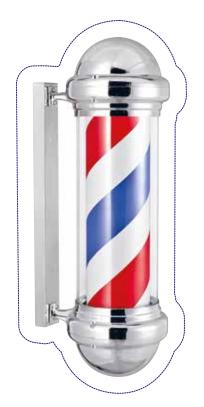

| M-311                      |      |      |  |
|----------------------------|------|------|--|
| Body Color                 |      |      |  |
|                            |      |      |  |
| Height                     | cm   | 72.0 |  |
|                            | Inch | 28.3 |  |
| Wideth                     | cm   | 23.0 |  |
|                            | Inch | 9.1  |  |
| Projection (from wall)     | cm   | 31.0 |  |
|                            | Inch | 12.2 |  |
| Length of clear cylinder   | cm   | 38.0 |  |
|                            | Inch | 15.0 |  |
| Diameter of clear cylinder | cm   | 18.0 |  |
|                            | Inch | 7.1  |  |

| М-ЭЭ7 | $\mathbf{>}$ |
|-------|--------------|
|-------|--------------|

| Body Color                 |      |      |  |
|----------------------------|------|------|--|
|                            |      |      |  |
| Height                     | cm   | 85.0 |  |
|                            | Inch | 33.5 |  |
| Wideth                     | cm   | 23.0 |  |
|                            | Inch | 9.1  |  |
| Projection (from wall)     | cm   | 31.0 |  |
|                            | Inch | 12.2 |  |
| Length of clear cylinder   | cm   | 38.0 |  |
|                            | Inch | 15.0 |  |
| Diameter of clear cylinder | cm   | 18.0 |  |
|                            | Inch | 7.1  |  |

With our BARBERS WAREHOUSE units you can customise your items FIRST CLASS MDF BODY ILLUMINATED SHELVES SINK OPTIONS (CERAMIC, FIBER GLASS, GLASS SINK ) WORK TOP OPTIONS (MDF, GLASS, LAMINATE) DRAWERS WITH RAILS LED OPTIONS (RED, BLUE.WHITE)