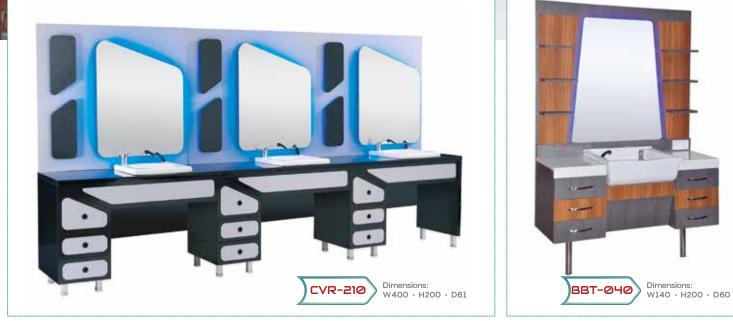

PROFESSIONAL SALON DESIGN





Barbers Warehouse established in 2009 have been providing Hairdressing salon furniture such as styling units, chairs, barbers consumables, cosmetics and many more all over the UK and Europe. Our company mission is providing the latest fashion, well designed and good quality products to our customers. Barbers Warehouse will be very pleased to offer you its services and take part in realising your ideas.

We are confident that we are able to provide you with the best solutions by the virtue of our substantial experience.





BBT-027 Dimensions: W275 · H205.1 · D60

CVR-236 Dimensions: W275 · H223 · D60





We have more design and colour to choose in our website please visit, www.barberswarehouse.co.uk



























Dimensions: W140 · H198 · D60















**(**8)





























BARBER CHAIRS























## CHILDREN CHAIRS & UNITS















We have more design and colour to choose in our website please visit, www.barberswarehouse.co.uk

















24) We have





(26)









Dimensions: W60 · H205 · D32.5

BRD-016











0











FOR MORE WALLPAPER PHOTOS PLEASE VISIT AND CHOOSE IN *www.shutterstock.com* THEN GIVE YOUR DIMENSIONS TO US. WE REALIZE YOUR IDEAS





| M-311                      |      |      |  |
|----------------------------|------|------|--|
| Body Color                 |      |      |  |
|                            |      |      |  |
| Height                     | cm   | 72.0 |  |
|                            | Inch | 28