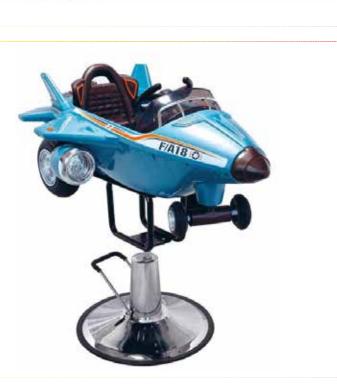

## CHILDREN CHAIRS & UNITS

We have more design and colour to choose in our website please visit, www.barberswarehouse.co.uk

24) We have

(26)

Dimensions: W60 · H205 · D32.5

BRD-016

0

FOR MORE WALLPAPER PHOTOS PLEASE VISIT AND CHOOSE IN *www.shutterstock.com* THEN GIVE YOUR DIMENSIONS TO US. WE REALIZE YOUR IDEAS