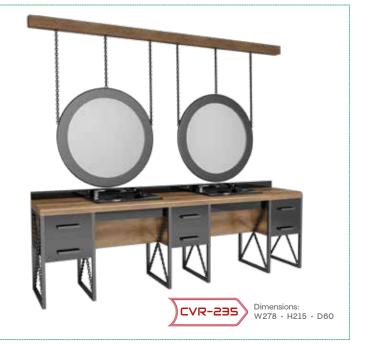

We are confident that we are able to provide you with the best solutions by the virtue of our substantial experience.

BBT-027 Dimensions: W275 · H205.1 · D60

CVR-236 Dimensions: W275 · H223 · D60

We have more design and colour to choose in our website please visit, www.barberswarehouse.co.uk