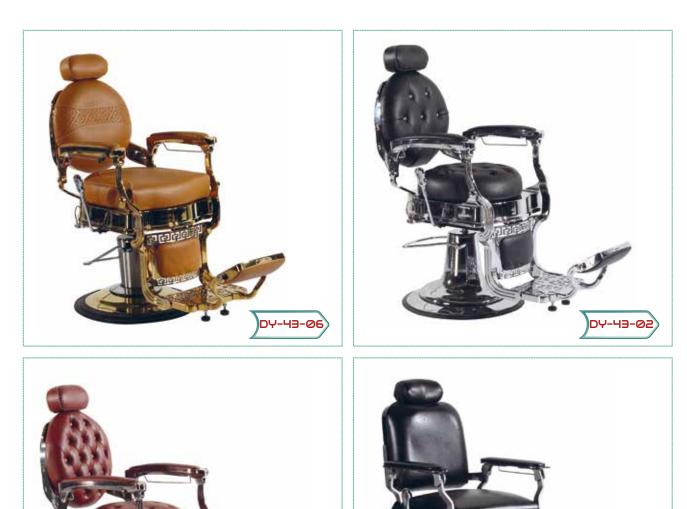

09 have been providing Hairdressing salon furniture such as styling units, chairs, barbers consumables, cosmetics and many more all over the UK and Europe. Our company mission is providing the latest fashion, well designed and good quality products to our customers. Barbers Warehouse will be very pleased to offer you its services and take part in realising your ideas.

We are confident that we are able to provide you with the best solutions by the virtue of our substantial experience.





BBT-027 Dimensions: W275 · H205.1 · D60

CVR-236 Dimensions: W275 · H223 · D60





We have more design and colour to choose in our website please visit, www.barberswarehouse.co.uk



























Dimensions: W140 · H198 · D60















**(**8)





























BARBER CHAIRS























## CHILDREN CHAIRS & UNITS















We have more design and colour to choose in our website please visit, www.barberswarehouse.co.uk

















24) We have





(26)









Dimensions: W60 · H205 · D32.5

BRD-016











0











FOR MORE WALLPAPER PHOTOS PLEASE VISIT AND CHOOSE IN *www.shutterstock.com* THEN GIVE YOUR DIMENSIONS TO US. WE REALIZE YOUR IDEAS





| M-311                      |      |      |  |
|----------------------------|------|------|--|
| Body Color                 |      |      |  |
|                            |      |      |  |
| Height                     | cm   | 72.0 |  |
|                            | Inch | 28.3 |  |
| Wideth                     | cm   | 23.0 |  |
|                            | Inch | 9.1  |  |
| Proje