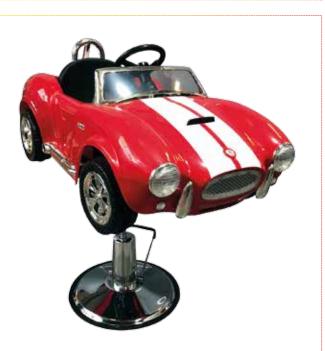

## CHILDREN CHAIRS & UNITS

We have more design and colour to choose in our website please visit, www.barberswarehouse.co.uk

24) We have

(26)

Dimensions: W60 · H205 · D32.5

BRD-016

0

FOR MORE WALLPAPER PHOTOS PLEASE VISIT AND CHOOSE IN *www.shutterstock.com* THEN GIVE YOUR DIMENSIONS TO US. WE REALIZE YOUR IDEAS