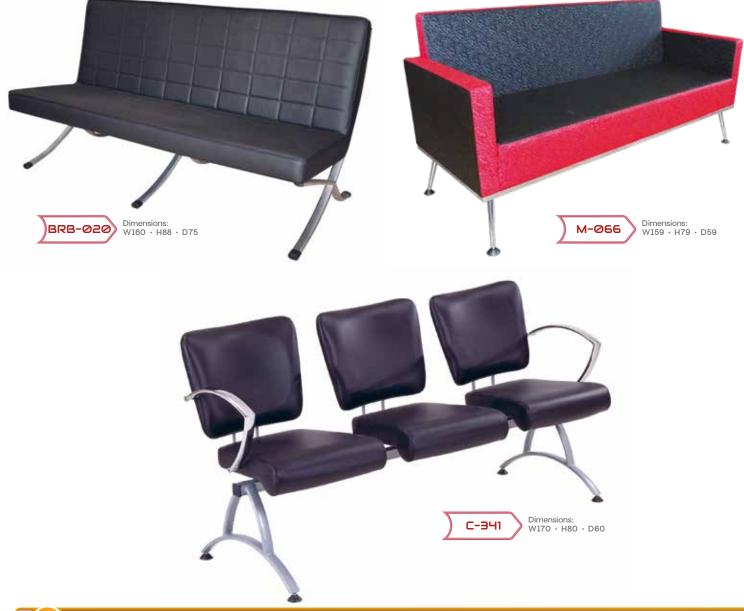

any mission is providing the latest fashion, well designed and good quality products to our customers. Barbers Warehouse will be very pleased to offer you its services and take part in realising your ideas.

We are confident that we are able to provide you with the best solutions by the virtue of our substantial experience.





BBT-027 Dimensions: W275 · H205.1 · D60

CVR-236 Dimensions: W275 · H223 · D60





We have more design and colour to choose in our website please visit, www.barberswarehouse.co.uk



























Dimensions: W140 · H198 · D60















**(**8)





























BARBER CHAIRS























## CHILDREN CHAIRS & UNITS















We have more design and colour to choose in our website please visit, www.barberswarehouse.co.uk

















24) We have





(26)









Dimensions: W60 · H205 · D32.5

BRD-016











0











FOR MORE WALLPAPER PHOTOS PLEASE VISIT AND CHOOSE IN *www.shutterstock.com* THEN GIVE YOUR DIMENSIONS TO US. WE REALIZE YOUR IDEAS





| M-311                      |      |      |  |
|----------------------------|------|------|--|
| Body Color                 |      |      |  |
|                            |      |      |  |
| Height                     | cm   | 72.0 |  |
|                            | Inch | 28.3 |  |
| Wideth                     | cm   | 23.0 |  |
|                            | Inch | 9.1  |  |
| Projection (from wall)     | cm   | 31.0 |  |
|                            | Inch | 12.2 |  |
| Length of clear cylinder   | cm   | 38.0 |  |
|