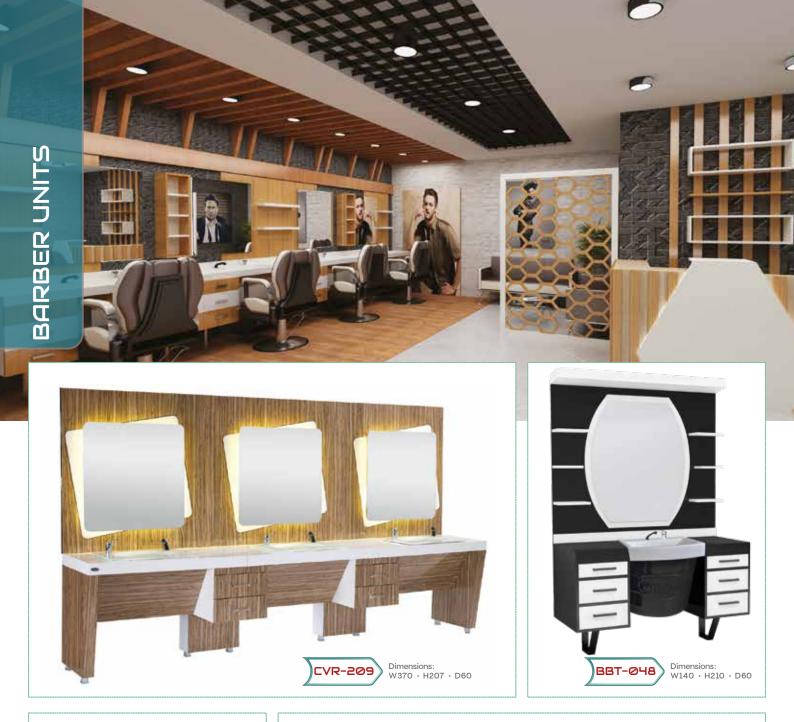

PROFESSIONAL SALON DESIGN





Barbers Warehouse established in 2009 have been providing Hairdressing salon furniture such as styling units, chairs, barbers consumables, cosmetics and many more all over the UK and Europe. Our company mission is providing the latest fashion, well designed and good quality products to our customers. Barbers Warehouse will be very pleased to offer you its services and take part in realising your ideas.

We are confident that we are able to provide you with the best solutions by the virtue of our substantial experience.





BBT-027 Dimensions: W275 · H205.1 · D60

CVR-236 Dimensions: W275 · H223 · D60





We have more design and colour to choose in our website please visit, www.barberswarehouse.co.uk



























Dimensions: W140 · H198 · D60















**(**8)





























BARBER CHAIRS























## CHILDREN CHAIRS & UNITS















We have more design and colour to choose in our website please visit, www.barberswarehouse.co.uk

















24) We have





(26)









Dimensions: W60 · H205 · D32.5

BRD-016











0











FOR MORE WALLPAPER PHOTOS PLEASE VISIT AND CHOOSE IN *www.shutterstock.com* THEN GIVE YOUR DIMENSIONS TO US. WE REALIZE YOUR IDEAS





| M-311                      |      |      |  |
|----------------------------|------|------|--|
| Body Color                 |      |      |  |
|                            |      |      |  |
| Height                     | cm   | 72.0 |  |
|                            |