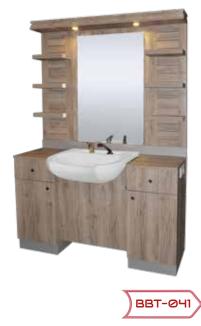

PROFESSIONAL SALON DESIGN





Barbers Warehouse established in 2009 have been providing Hairdressing salon furniture such as styling units, chairs, barbers consumables, cosmetics and many more all over the UK and Europe. Our company mission is providing the latest fashion, well designed and good quality products to our customers. Barbers Warehouse will be very pleased to offer you its services and take part in realising your ideas.

We are confident that we are able to provide you with the best solutions by the virtue of our substantial experience.





BBT-027 Dimensions: W275 · H205.1 · D60

CVR-236 Dimensions: W275 · H223 · D60





We have more design and colour to choose in our website please visit, www.barberswarehouse.co.uk



























Dimensions: W140 · H198 · D60















**(**8)





























BARBER CHAIRS























## CHILDREN CHAIRS & UNITS















We have more design and colour to choose in our website please visit, www.barberswarehouse.co.uk

















24) We have





(26)









Dimensions: W60 · H205 · D32.5

BRD-016











0











FOR MORE WALLPAPER PHOTOS PLEASE VISIT AND CHOOSE IN *www.shutterstock.com* THEN GIVE YOUR DIMENSIONS TO US. WE REALIZE YOUR IDEAS





| M-311                      |      |      |  |
|----------------------------|------|------|--|
| Body Color                 |      |      |  |
|                            |      |      |  |
| Height                     | cm   | 72.0 |  |
|                            | Inch | 28.3 |  |
| Wi