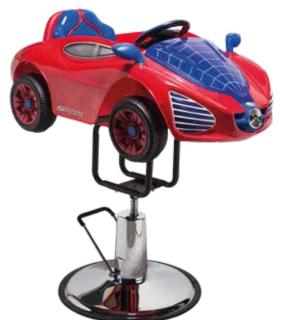

## CHILDREN CHAIRS & UNITS

We have more design and colour to choose in our website please visit, www.barberswarehouse.co.uk

24) We have

(26)

Dimensions: W60 · H205 · D32.5

BRD-016

0

FOR MORE WALLPAPER PHOTOS PLEASE VISIT AND CHOOSE IN *www.shutterstock.com* THEN GIVE YOUR DIMENSIONS TO US. WE REALIZE YOUR IDEAS