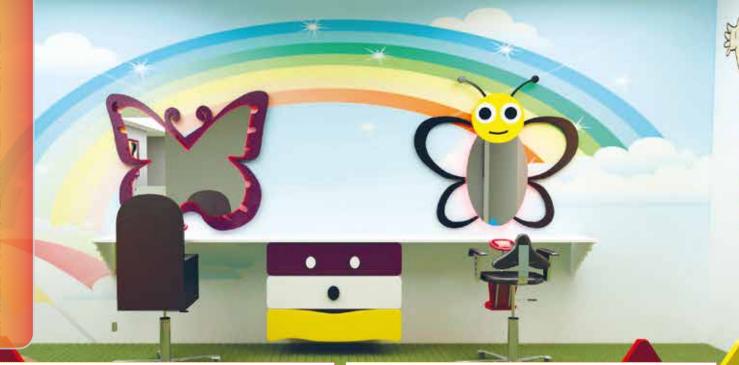

## CHILDREN CHAIRS & UNITS

We have more design and colour to choose in our website please visit, www.barberswarehouse.co.uk

24) We have

(26)

Dimensions: W60 · H205 · D32.5

BRD-016

0

FOR MORE WALLPAPER PHOTOS PLEASE VISIT AND CHOOSE IN *www.shutterstock.com* THEN GIVE YOUR DIMENSIONS TO US. WE REALIZE YOUR IDEAS