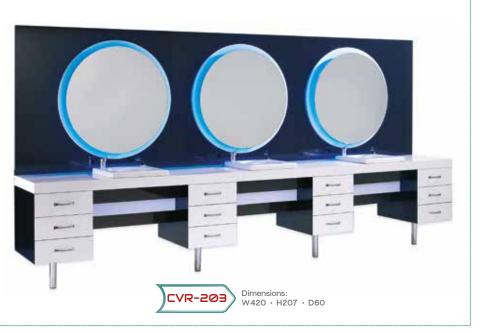

PROFESSIONAL SALON DESIGN





Barbers Warehouse established in 2009 have been providing Hairdressing salon furniture such as styling units, chairs, barbers consumables, cosmetics and many more all over the UK and Europe. Our company mission is providing the latest fashion, well designed and good quality products to our customers. Barbers Warehouse will be very pleased to offer you its services and take part in realising your ideas.

We are confident that we are able to provide you with the best solutions by the virtue of our substantial experience.





BBT-027 Dimensions: W275 · H205.1 · D60

CVR-236 Dimensions: W275 · H223 · D60





We have more design and colour to choose in our website please visit, www.barberswarehouse.co.uk



























Dimensions: W140 · H198 · D60















**(**8)





























BARBER CHAIRS























## CHILDREN CHAIRS & UNITS















We have more design and colour to choose in our website please visit, www.barberswarehouse.co.uk

















24) We have





(26)









Dimensions: W60 · H205 · D32.5

BRD-016











0











FOR MORE WALLPAPER PHOTOS PLEASE VISIT AND CHOOSE IN *www.shutterstock.com* THEN GIVE YOUR DIMENSIONS TO US. WE REALIZE YOUR IDEAS





| M-311                      |      |      |  |
|----------------------------|------|------|--|
| Body Color                 |      |      |  |
|                            |      |      |  |
| Height                     | cm   | 72.0 |  |
|                            | Inc