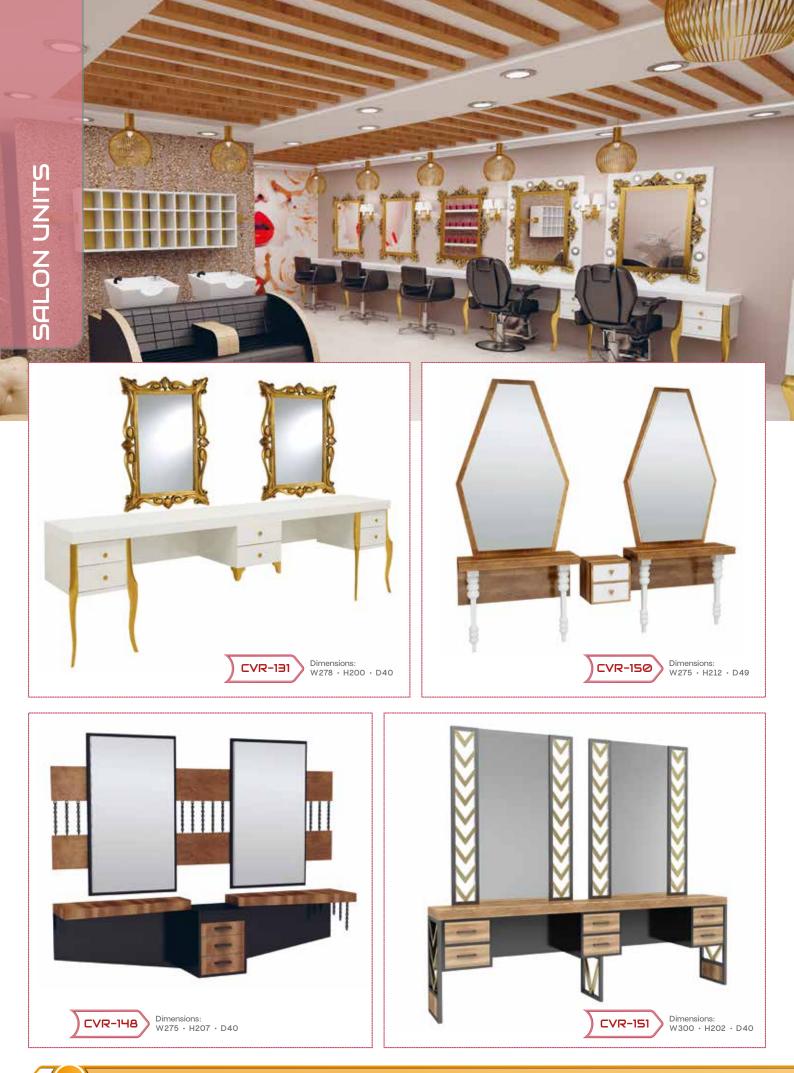

use established in 2009 have been providing Hairdressing salon furniture such as styling units, chairs, barbers consumables, cosmetics and many more all over the UK and Europe. Our company mission is providing the latest fashion, well designed and good quality products to our customers. Barbers Warehouse will be very pleased to offer you its services and take part in realising your ideas.

We are confident that we are able to provide you with the best solutions by the virtue of our substantial experience.





BBT-027 Dimensions: W275 · H205.1 · D60

CVR-236 Dimensions: W275 · H223 · D60





We have more design and colour to choose in our website please visit, www.barberswarehouse.co.uk



























Dimensions: W140 · H198 · D60















**(**8)





























BARBER CHAIRS























## CHILDREN CHAIRS & UNITS















We have more design and colour to choose in our website please visit, www.barberswarehouse.co.uk

















24) We have





(26)









Dimensions: W60 · H205 · D32.5

BRD-016











0











FOR MORE WALLPAPER PHOTOS PLEASE VISIT AND CHOOSE IN *www.shutterstock.com* THEN GIVE YOUR DIMENSIONS TO US. WE REALIZE YOUR IDEAS





| M-311                      |      |      |  |
|----------------------------|------|------|--|
| Body Color                 |      |      |  |
|                            |      |      |  |
| Height                     | cm   | 72.0 |  |
|                            | Inch | 28.3 |  |
| Wideth                     | cm   | 23.0 |  |
|                            | Inc