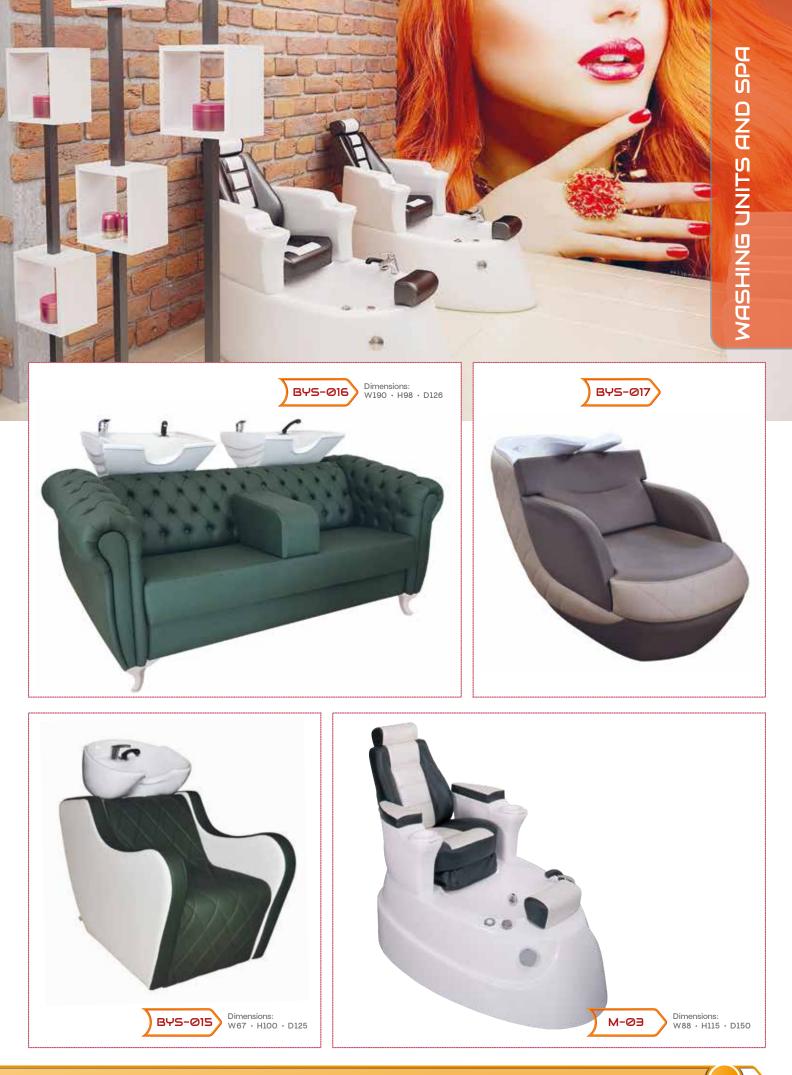

With our BARBERS WAREHOUSE units you can customise your items FIRST CLASS MDF BODY ILLUMINATED SHELVES SINK OPTIONS (CERAMIC, FIBER GLASS, GLASS SINK ) WORK TOP OPTIONS (MDF, GLASS, LAMINATE) DRAWERS WITH RAILS LED OPTIONS (RED, BLUE.WHITE)