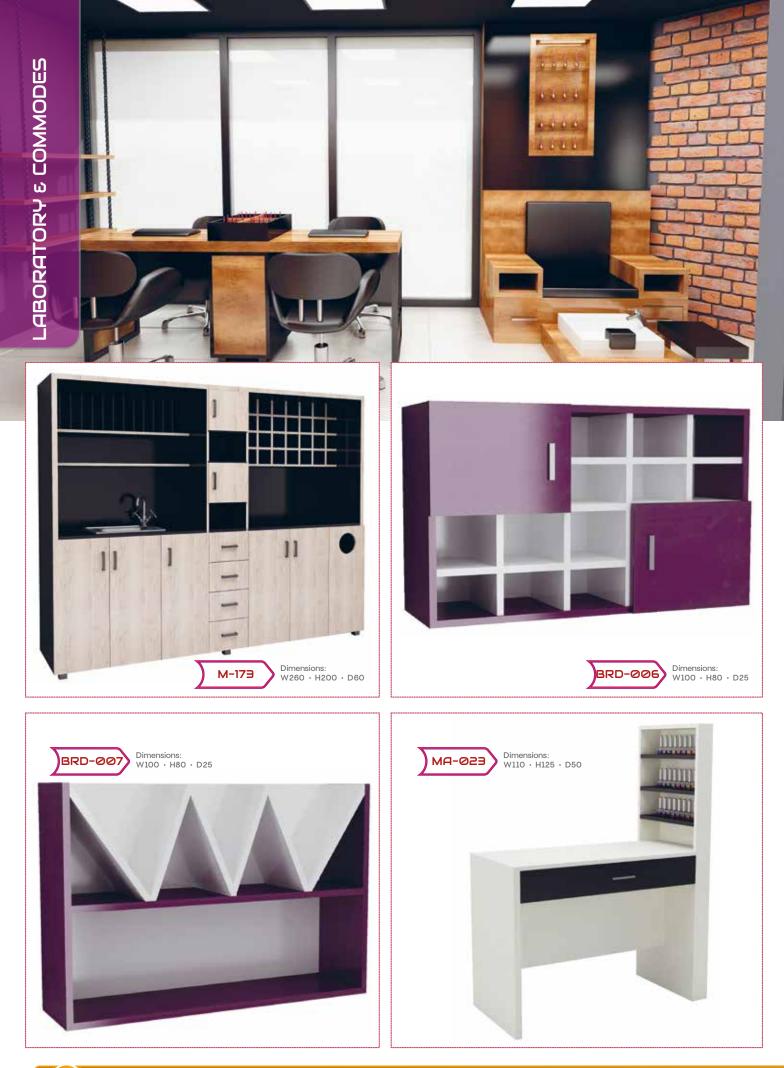

latest fashion, well designed and good quality products to our customers. Barbers Warehouse will be very pleased to offer you its services and take part in realising your ideas.

We are confident that we are able to provide you with the best solutions by the virtue of our substantial experience.





BBT-027 Dimensions: W275 · H205.1 · D60

CVR-236 Dimensions: W275 · H223 · D60





We have more design and colour to choose in our website please visit, www.barberswarehouse.co.uk



























Dimensions: W140 · H198 · D60















**(**8)





























BARBER CHAIRS























## CHILDREN CHAIRS & UNITS















We have more design and colour to choose in our website please visit, www.barberswarehouse.co.uk

















24) We have





(26)









Dimensions: W60 · H205 · D32.5

BRD-016











0











FOR MORE WALLPAPER PHOTOS PLEASE VISIT AND CHOOSE IN *www.shutterstock.com* THEN GIVE YOUR DIMENSIONS TO US. WE REALIZE YOUR IDEAS





| M-311                      |      |      |  |
|----------------------------|------|------|--|
| Body Color                 |      |      |  |
|                            |      |      |  |
| Height                     | cm   | 72.0 |  |
|                            | Inch | 28.3 |  |
| Wideth                     | cm   | 23.0 |  |
|                            | Inch | 9.1  |  |
| Projection (from wall)     | cm   | 31.0 |  |
|                            | Inch | 12.2 |  |
| Length of clear cylinder   | cm   | 38.0 |  |
|                            | Inch | 15.0 |  |
| Diamet