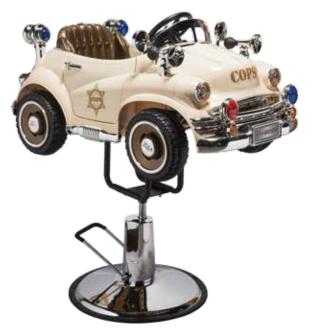

## CHILDREN CHAIRS & UNITS

We have more design and colour to choose in our website please visit, www.barberswarehouse.co.uk

24) We have

(26)

Dimensions: W60 · H205 · D32.5

BRD-016

0

FOR MORE WALLPAPER PHOTOS PLEASE VISIT AND CHOOSE IN *www.shutterstock.com* THEN GIVE YOUR DIMENSIONS TO US. WE REALIZE YOUR IDEAS