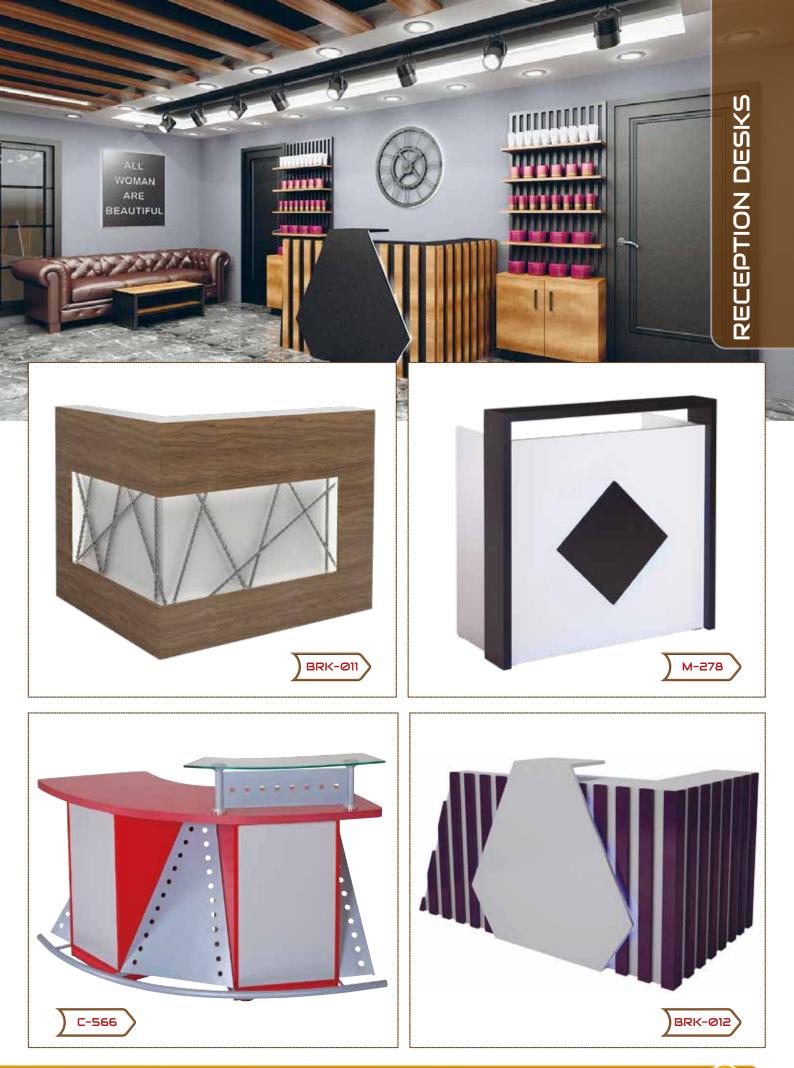

mission is providing the latest fashion, well designed and good quality products to our customers. Barbers Warehouse will be very pleased to offer you its services and take part in realising your ideas.

We are confident that we are able to provide you with the best solutions by the virtue of our substantial experience.





BBT-027 Dimensions: W275 · H205.1 · D60

CVR-236 Dimensions: W275 · H223 · D60





We have more design and colour to choose in our website please visit, www.barberswarehouse.co.uk



























Dimensions: W140 · H198 · D60















**(**8)





























BARBER CHAIRS























## CHILDREN CHAIRS & UNITS















We have more design and colour to choose in our website please visit, www.barberswarehouse.co.uk

















24) We have





(26)









Dimensions: W60 · H205 · D32.5

BRD-016











0











FOR MORE WALLPAPER PHOTOS PLEASE VISIT AND CHOOSE IN *www.shutterstock.com* THEN GIVE YOUR DIMENSIONS TO US. WE REALIZE YOUR IDEAS





| M-311                      |      |      |  |
|----------------------------|------|------|--|
| Body Color                 |      |      |  |
|                            |      |      |  |
| Height                     | cm   | 72.0 |  |
|                            | Inch | 28.3 |  |
| Wideth                     | cm   | 23.0 |  |
|                            | Inch | 9.1  |  |
| Projection (from wall)     | cm   | 31.0 |  |
|                            | Inch | 12.2 |  |
| Length of clear cylinder   | cm   | 38.0 |  |
|                            |