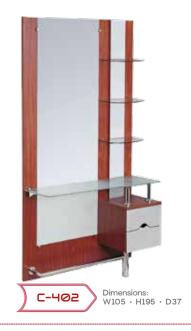

Barbers Warehouse established in 2009 have been providing Hairdressing salon furniture such as styling units, chairs, barbers consumables, cosmetics and many more all over the UK and Europe. Our company mission is providing the latest fashion, well designed and good quality products to our customers. Barbers Warehouse will be very pleased to offer you its services and take part in realising your ideas.

We are confident that we are able to provide you with the best solutions by the virtue of our substantial experience.





BBT-027 Dimensions: W275 · H205.1 · D60

CVR-236 Dimensions: W275 · H223 · D60





We have more design and colour to choose in our website please visit, www.barberswarehouse.co.uk



























Dimensions: W140 · H198 · D60















**(**8)





























BARBER CHAIRS























## CHILDREN CHAIRS & UNITS















We have more design and colour to choose in our website please visit, www.barberswarehouse.co.uk

















24) We have





(26)









Dimensions: W60 · H205 · D32.5

BRD-016











0











FOR MORE WALLPAPER PHOTOS PLEASE VISIT AND CHOOSE IN *www.shutterstock.com* THEN GIVE YOUR DIMENSIONS TO US. WE REALIZE YOUR IDEAS





| M-311                      |      |      |  |
|----------------------------|------|------|--|
| Body Color                 |      |      |  |
|                            |      |      |  |
| Height                     | cm   | 72.0 |  |
|                            | Inch | 28.3 |  |
| Wideth                     | cm   | 23.0 |  |
|