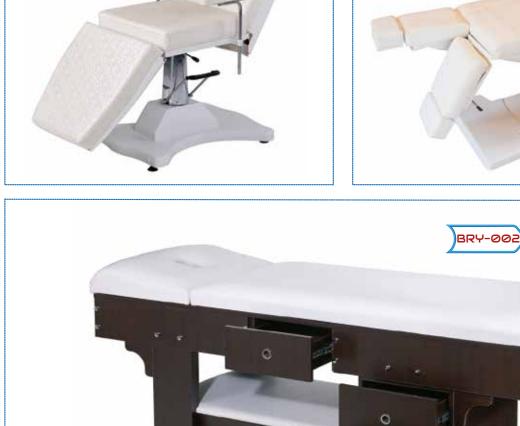

r customers. Barbers Warehouse will be very pleased to offer you its services and take part in realising your ideas.

We are confident that we are able to provide you with the best solutions by the virtue of our substantial experience.





BBT-027 Dimensions: W275 · H205.1 · D60

CVR-236 Dimensions: W275 · H223 · D60





We have more design and colour to choose in our website please visit, www.barberswarehouse.co.uk



























Dimensions: W140 · H198 · D60















**(**8)





























BARBER CHAIRS























## CHILDREN CHAIRS & UNITS















We have more design and colour to choose in our website please visit, www.barberswarehouse.co.uk

















24) We have





(26)









Dimensions: W60 · H205 · D32.5

BRD-016











0











FOR MORE WALLPAPER PHOTOS PLEASE VISIT AND CHOOSE IN *www.shutterstock.com* THEN GIVE YOUR DIMENSIONS TO US. WE REALIZE YOUR IDEAS





| M-311                      |      |      |  |
|----------------------------|------|------|--|
| Body Color                 |      |      |  |
|                            |      |      |  |
| Height                     | cm   | 72.0 |  |
|                            | Inch | 28.3 |  |
| Wideth                     | cm   | 23.0 |  |
|                            | Inch | 9.1  |  |
| Projection (from wall)     | cm   | 31.0 |  |
|                            | Inch | 12.2 |  |
| Length of clear cylinder   | cm   | 38.0 |  |
|                            | Inch | 15.0 |  |
| Diameter of clear cylinder | cm   | 18.0 |  |
|