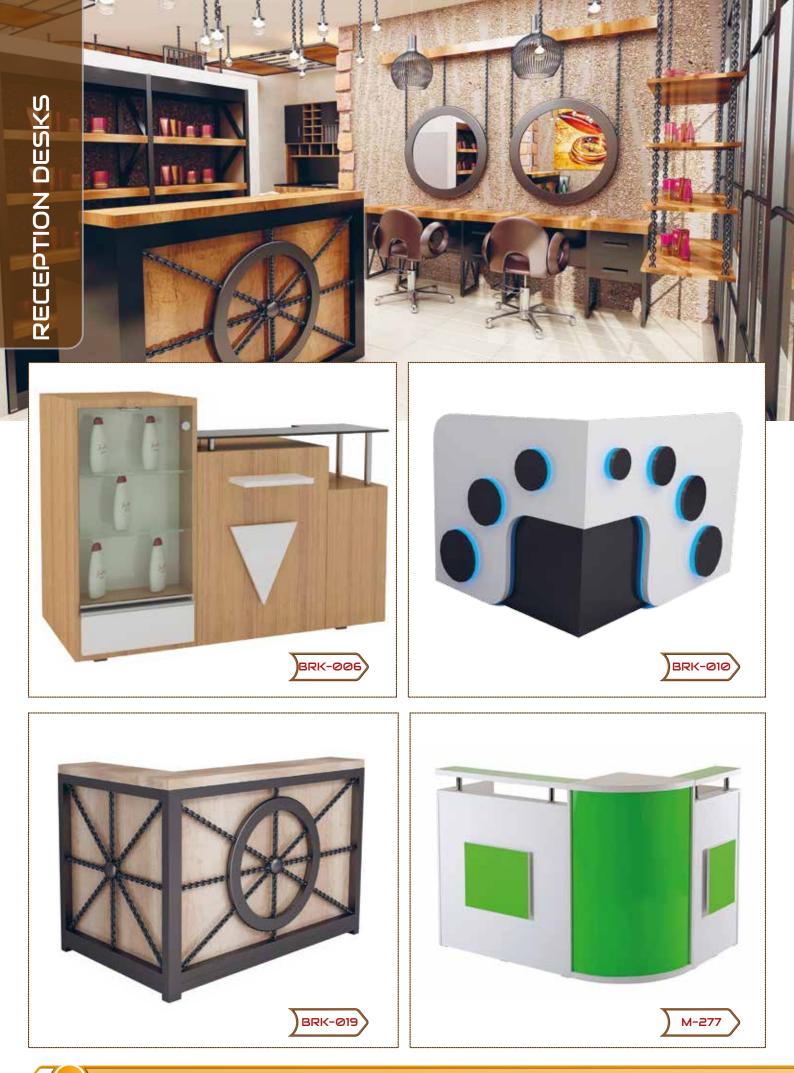

ion is providing the latest fashion, well designed and good quality products to our customers. Barbers Warehouse will be very pleased to offer you its services and take part in realising your ideas.

We are confident that we are able to provide you with the best solutions by the virtue of our substantial experience.





BBT-027 Dimensions: W275 · H205.1 · D60

CVR-236 Dimensions: W275 · H223 · D60





We have more design and colour to choose in our website please visit, www.barberswarehouse.co.uk



























Dimensions: W140 · H198 · D60















**(**8)





























BARBER CHAIRS























## CHILDREN CHAIRS & UNITS















We have more design and colour to choose in our website please visit, www.barberswarehouse.co.uk

















24) We have





(26)









Dimensions: W60 · H205 · D32.5

BRD-016











0











FOR MORE WALLPAPER PHOTOS PLEASE VISIT AND CHOOSE IN *www.shutterstock.com* THEN GIVE YOUR DIMENSIONS TO US. WE REALIZE YOUR IDEAS





| M-311                      |      |      |  |
|----------------------------|------|------|--|
| Body Color                 |      |      |  |
|                            |      |      |  |
| Height                     | cm   | 72.0 |  |
|                            | Inch | 28.3 |  |
| Wideth                     | cm   | 23.0 |  |
|                            | Inch | 9.1  |  |
| Projection (from wall)     | cm   | 31.0 |  |
|                            | Inch | 12.2 |  |
| Length of clear cylinder   | cm   | 38.0 |  |
|                            | Inch