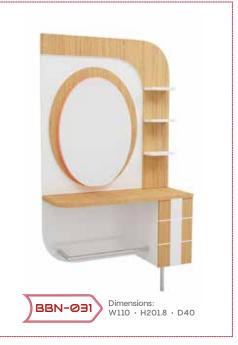

ers Warehouse established in 2009 have been providing Hairdressing salon furniture such as styling units, chairs, barbers consumables, cosmetics and many more all over the UK and Europe. Our company mission is providing the latest fashion, well designed and good quality products to our customers. Barbers Warehouse will be very pleased to offer you its services and take part in realising your ideas.

We are confident that we are able to provide you with the best solutions by the virtue of our substantial experience.





BBT-027 Dimensions: W275 · H205.1 · D60

CVR-236 Dimensions: W275 · H223 · D60





We have more design and colour to choose in our website please visit, www.barberswarehouse.co.uk



























Dimensions: W140 · H198 · D60















**(**8)





























BARBER CHAIRS























## CHILDREN CHAIRS & UNITS















We have more design and colour to choose in our website please visit, www.barberswarehouse.co.uk

















24) We have





(26)









Dimensions: W60 · H205 · D32.5

BRD-016











0











FOR MORE WALLPAPER PHOTOS PLEASE VISIT AND CHOOSE IN *www.shutterstock.com* THEN GIVE YOUR DIMENSIONS TO US. WE REALIZE YOUR IDEAS





| M-311                      |      |      |  |
|----------------------------|------|------|--|
| Body Color                 |      |      |  |
|                            |      |      |  |
| Height                     | cm   | 72.0 |  |
|                            | Inch | 28.3 |  |
| Wideth                     | cm   | 23.0 |  |
|