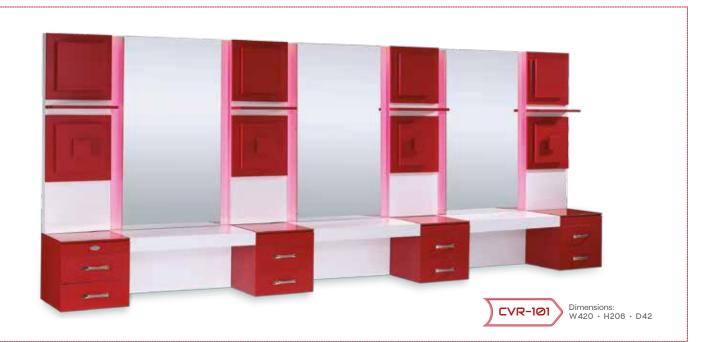

## CHILDREN CHAIRS & UNITS

We have more design and colour to choose in our website please visit, www.barberswarehouse.co.uk

24) We have

(26)

Dimensions: W60 · H205 · D32.5

BRD-016

0

FOR MORE WALLPAPER PHOTOS PLEASE VISIT AND CHOOSE IN *www.shutterstock.com* THEN GIVE YOUR DIMENSIONS TO US. WE REALIZE YOUR IDEAS