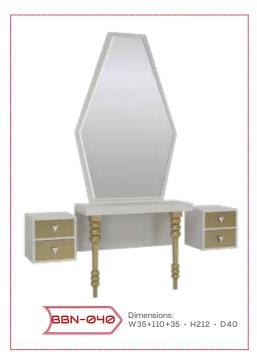

Barbers Warehouse established in 2009 have been providing Hairdressing salon furniture such as styling units, chairs, barbers consumables, cosmetics and many more all over the UK and Europe. Our company mission is providing the latest fashion, well designed and good quality products to our customers. Barbers Warehouse will be very pleased to offer you its services and take part in realising your ideas.

We are confident that we are able to provide you with the best solutions by the virtue of our substantial experience.





BBT-027 Dimensions: W275 · H205.1 · D60

CVR-236 Dimensions: W275 · H223 · D60





We have more design and colour to choose in our website please visit, www.barberswarehouse.co.uk



























Dimensions: W140 · H198 · D60















**(**8)





























BARBER CHAIRS























## CHILDREN CHAIRS & UNITS















We have more design and colour to choose in our website please visit, www.barberswarehouse.co.uk

















24) We have





(26)









Dimensions: W60 · H205 · D32.5

BRD-016











0











FOR MORE WALLPAPER PHOTOS PLEASE VISIT AND CHOOSE IN *www.shutterstock.com* THEN GIVE YOUR DIMENSIONS TO US. WE REALIZE YOUR IDEAS





| M-311                      |      |      |  |
|----------------------------|------|------|--|
| Body Color                 |      |      |  |
|                            |      |      |  |
| Height                     | cm   | 72.0 |  |
|                            | Inch | 28.3 |  |
| Wideth                     | cm   | 23.0 |  |
|