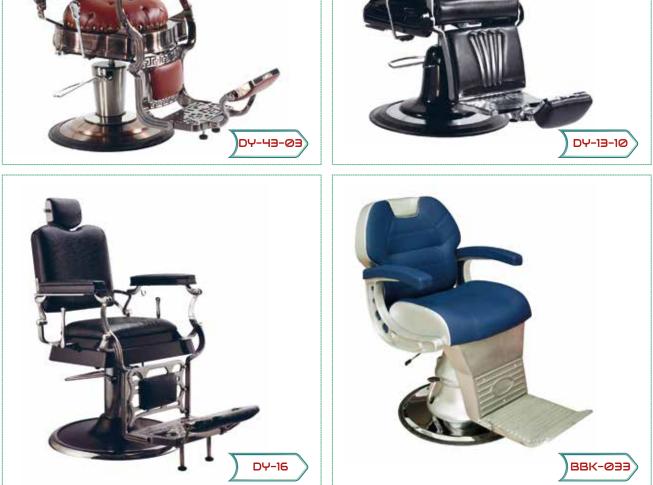

have been providing Hairdressing salon furniture such as styling units, chairs, barbers consumables, cosmetics and many more all over the UK and Europe. Our company mission is providing the latest fashion, well designed and good quality products to our customers. Barbers Warehouse will be very pleased to offer you its services and take part in realising your ideas.

We are confident that we are able to provide you with the best solutions by the virtue of our substantial experience.





BBT-027 Dimensions: W275 · H205.1 · D60

CVR-236 Dimensions: W275 · H223 · D60





We have more design and colour to choose in our website please visit, www.barberswarehouse.co.uk



























Dimensions: W140 · H198 · D60















**(**8)





























BARBER CHAIRS























## CHILDREN CHAIRS & UNITS















We have more design and colour to choose in our website please visit, www.barberswarehouse.co.uk

















24) We have





(26)









Dimensions: W60 · H205 · D32.5

BRD-016











0











FOR MORE WALLPAPER PHOTOS PLEASE VISIT AND CHOOSE IN *www.shutterstock.com* THEN GIVE YOUR DIMENSIONS TO US. WE REALIZE YOUR IDEAS





| M-311                      |      |      |  |
|----------------------------|------|------|--|
| Body Color                 |      |      |  |
|                            |      |      |  |
| Height                     | cm   | 72.0 |  |
|                            | Inch | 28.3 |  |
| Wideth                     | cm   | 23.0 |  |
|                            | Inch | 9.1  |  |
| Project