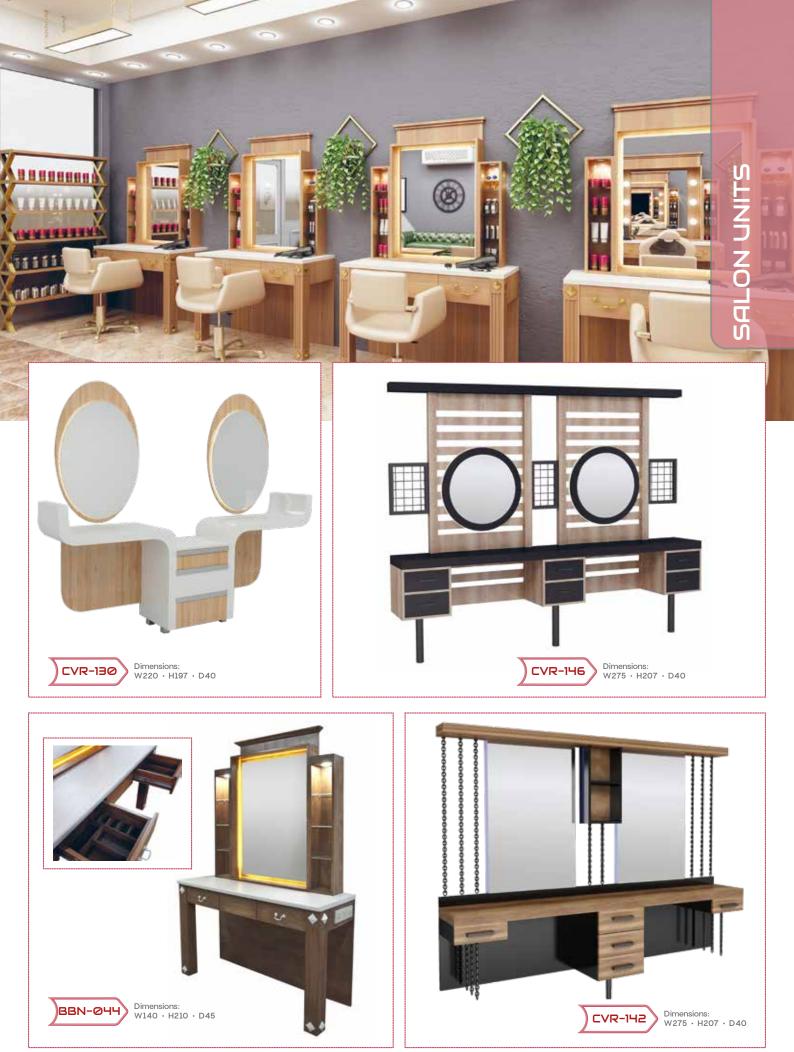

rehouse established in 2009 have been providing Hairdressing salon furniture such as styling units, chairs, barbers consumables, cosmetics and many more all over the UK and Europe. Our company mission is providing the latest fashion, well designed and good quality products to our customers. Barbers Warehouse will be very pleased to offer you its services and take part in realising your ideas.

We are confident that we are able to provide you with the best solutions by the virtue of our substantial experience.





BBT-027 Dimensions: W275 · H205.1 · D60

CVR-236 Dimensions: W275 · H223 · D60





We have more design and colour to choose in our website please visit, www.barberswarehouse.co.uk



























Dimensions: W140 · H198 · D60















**(**8)





























BARBER CHAIRS























## CHILDREN CHAIRS & UNITS















We have more design and colour to choose in our website please visit, www.barberswarehouse.co.uk

















24) We have





(26)









Dimensions: W60 · H205 · D32.5

BRD-016











0











FOR MORE WALLPAPER PHOTOS PLEASE VISIT AND CHOOSE IN *www.shutterstock.com* THEN GIVE YOUR DIMENSIONS TO US. WE REALIZE YOUR IDEAS





| M-311                      |      |      |  |
|----------------------------|------|------|--|
| Body Color                 |      |      |  |
|                            |      |      |  |
| Height                     | cm   | 72.0 |  |
|                            | Inch | 28.3 |  |
| Wideth                     | cm   | 23.0 |  |
|                            |