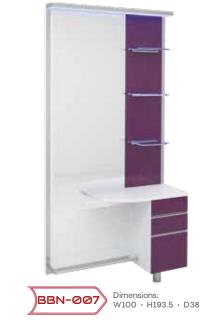

## CHILDREN CHAIRS & UNITS

We have more design and colour to choose in our website please visit, www.barberswarehouse.co.uk

24) We have

(26)

Dimensions: W60 · H205 · D32.5

BRD-016

0

FOR MORE WALLPAPER PHOTOS PLEASE VISIT AND CHOOSE IN *www.shutterstock.com* THEN GIVE YOUR DIMENSIONS TO US. WE REALIZE YOUR IDEAS