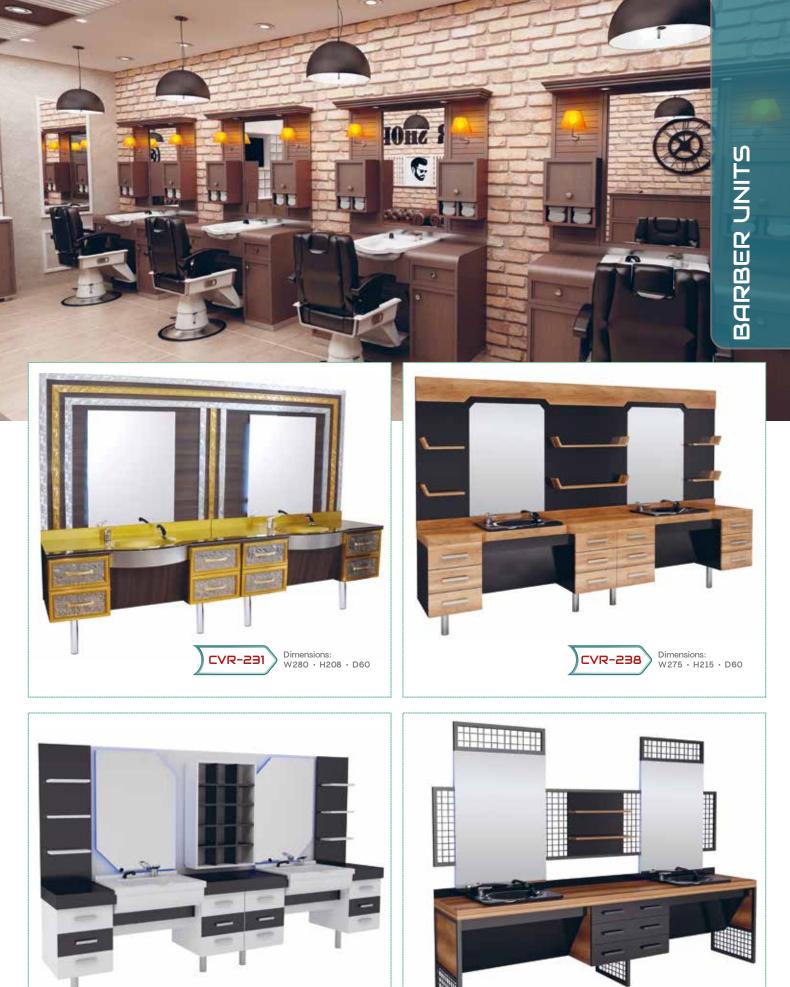

We are confident that we are able to provide you with the best solutions by the virtue of our substantial experience.

BBT-027 Dimensions: W275 · H205.1 · D60

CVR-236 Dimensions: W275 · H223 · D60

We have more design and colour to choose in our website please visit, www.barberswarehouse.co.uk

Dimensions: W140 · H198 · D60

**(**8)

BARBER CHAIRS