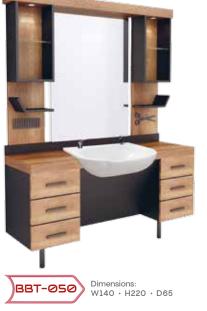

PROFESSIONAL SALON DESIGN





Barbers Warehouse established in 2009 have been providing Hairdressing salon furniture such as styling units, chairs, barbers consumables, cosmetics and many more all over the UK and Europe. Our company mission is providing the latest fashion, well designed and good quality products to our customers. Barbers Warehouse will be very pleased to offer you its services and take part in realising your ideas.

We are confident that we are able to provide you with the best solutions by the virtue of our substantial experience.





BBT-027 Dimensions: W275 · H205.1 · D60

CVR-236 Dimensions: W275 · H223 · D60





We have more design and colour to choose in our website please visit, www.barberswarehouse.co.uk



























Dimensions: W140 · H198 · D60















**(**8)





























BARBER CHAIRS























## CHILDREN CHAIRS & UNITS















We have more design and colour to choose in our website please visit, www.barberswarehouse.co.uk

















24) We have





(26)









Dimensions: W60 · H205 · D32.5

BRD-016











0











FOR MORE WALLPAPER PHOTOS PLEASE VISIT AND CHOOSE IN *www.shutterstock.com* THEN GIVE YOUR DIMENSIONS TO US. WE REALIZE YOUR IDEAS





| M-311                      |      |      |  |
|----------------------------|------|------|--|
| Body Color                 |      |      |  |
|                            |      |      |  |
| Height                     | cm   | 72.0 |  |
|                            | Inch | 28.3 |  |
|