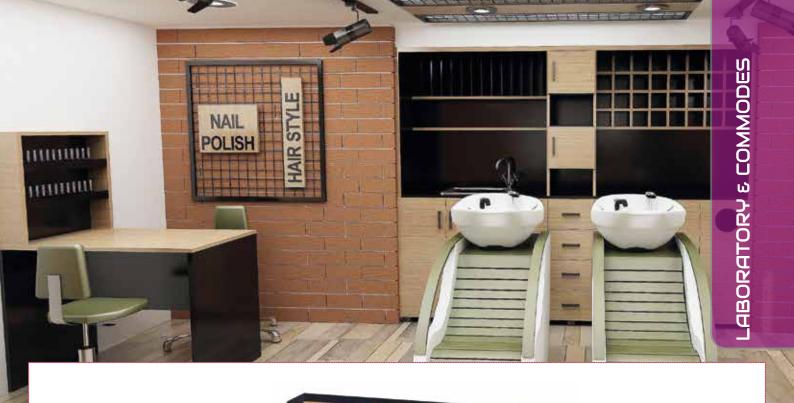

With our BARBERS WAREHOUSE units you can customise your items FIRST CLASS MDF BODY ILLUMINATED SHELVES SINK OPTIONS (CERAMIC, FIBER GLASS, GLASS SINK ) WORK TOP OPTIONS (MDF, GLASS, LAMINATE) DRAWERS WITH RAILS LED OPTIONS (RED, BLUE.WHITE)