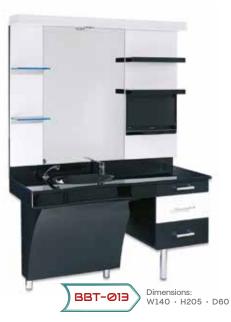

PROFESSIONAL SALON DESIGN





Barbers Warehouse established in 2009 have been providing Hairdressing salon furniture such as styling units, chairs, barbers consumables, cosmetics and many more all over the UK and Europe. Our company mission is providing the latest fashion, well designed and good quality products to our customers. Barbers Warehouse will be very pleased to offer you its services and take part in realising your ideas.

We are confident that we are able to provide you with the best solutions by the virtue of our substantial experience.





BBT-027 Dimensions: W275 · H205.1 · D60

CVR-236 Dimensions: W275 · H223 · D60





We have more design and colour to choose in our website please visit, www.barberswarehouse.co.uk



























Dimensions: W140 · H198 · D60















**(**8)





























BARBER CHAIRS























## CHILDREN CHAIRS & UNITS















We have more design and colour to choose in our website please visit, www.barberswarehouse.co.uk

















24) We have





(26)









Dimensions: W60 · H205 · D32.5

BRD-016











0











FOR MORE WALLPAPER PHOTOS PLEASE VISIT AND CHOOSE IN *www.shutterstock.com* THEN GIVE YOUR DIMENSIONS TO US. WE REALIZE YOUR IDEAS





| M-311                      |      |      |  |
|----------------------------|------|------|--|
| Body Color                 |      |      |  |
|                            |      |      |  |
| Height                     | cm   | 72.0 |  |
|                            | I