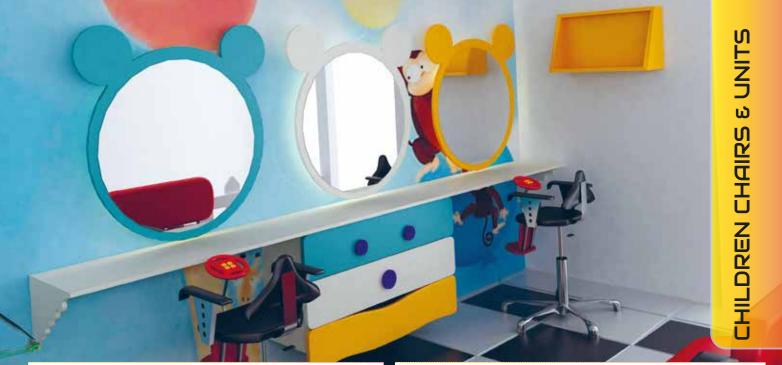

## CHILDREN CHAIRS & UNITS

We have more design and colour to choose in our website please visit, www.barberswarehouse.co.uk

24) We have

(26)

Dimensions: W60 · H205 · D32.5

BRD-016

0

FOR MORE WALLPAPER PHOTOS PLEASE VISIT AND CHOOSE IN *www.shutterstock.com* THEN GIVE YOUR DIMENSIONS TO US. WE REALIZE YOUR IDEAS