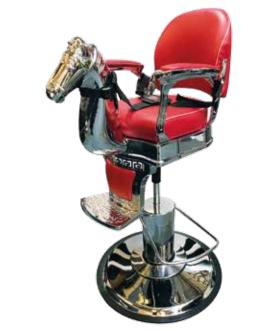

## CHILDREN CHAIRS & UNITS

We have more design and colour to choose in our website please visit, www.barberswarehouse.co.uk

24) We have

(26)

Dimensions: W60 · H205 · D32.5

BRD-016

0

FOR MORE WALLPAPER PHOTOS PLEASE VISIT AND CHOOSE IN *www.shutterstock.com* THEN GIVE YOUR DIMENSIONS TO US. WE REALIZE YOUR IDEAS