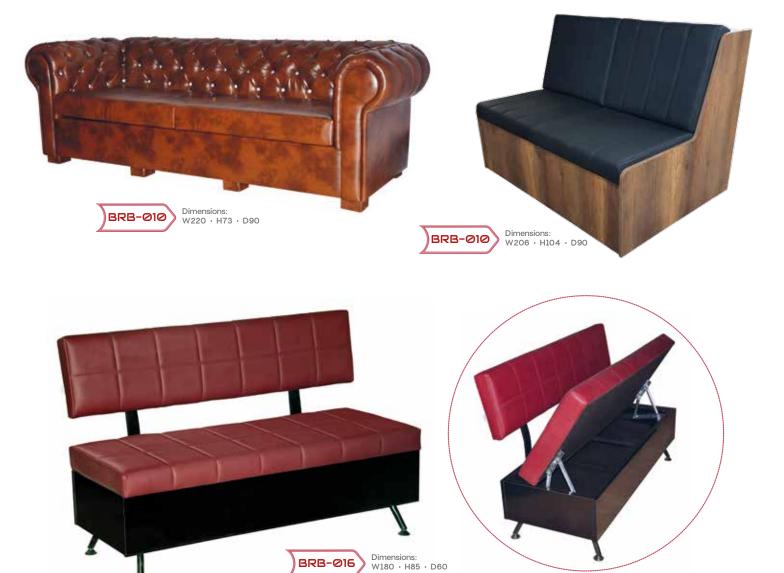

We are confident that we are able to provide you with the best solutions by the virtue of our substantial experience.

BBT-027 Dimensions: W275 · H205.1 · D60

CVR-236 Dimensions: W275 · H223 · D60

We have more design and colour to choose in our website please visit, www.barberswarehouse.co.uk

Dimensions: W140 · H198 · D60

**(**8)

BARBER CHAIRS