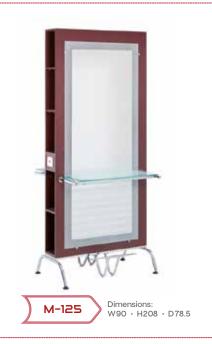

rbers Warehouse established in 2009 have been providing Hairdressing salon furniture such as styling units, chairs, barbers consumables, cosmetics and many more all over the UK and Europe. Our company mission is providing the latest fashion, well designed and good quality products to our customers. Barbers Warehouse will be very pleased to offer you its services and take part in realising your ideas.

We are confident that we are able to provide you with the best solutions by the virtue of our substantial experience.





BBT-027 Dimensions: W275 · H205.1 · D60

CVR-236 Dimensions: W275 · H223 · D60





We have more design and colour to choose in our website please visit, www.barberswarehouse.co.uk



























Dimensions: W140 · H198 · D60















**(**8)





























BARBER CHAIRS























## CHILDREN CHAIRS & UNITS















We have more design and colour to choose in our website please visit, www.barberswarehouse.co.uk

















24) We have





(26)









Dimensions: W60 · H205 · D32.5

BRD-016











0











FOR MORE WALLPAPER PHOTOS PLEASE VISIT AND CHOOSE IN *www.shutterstock.com* THEN GIVE YOUR DIMENSIONS TO US. WE REALIZE YOUR IDEAS





| M-311                      |      |      |  |
|----------------------------|------|------|--|
| Body Color                 |      |      |  |
|                            |      |      |  |
| Height                     | cm   | 72.0 |  |
|                            | Inch | 28.3 |  |
| Wideth                     | cm   | 23.0 |  |
|