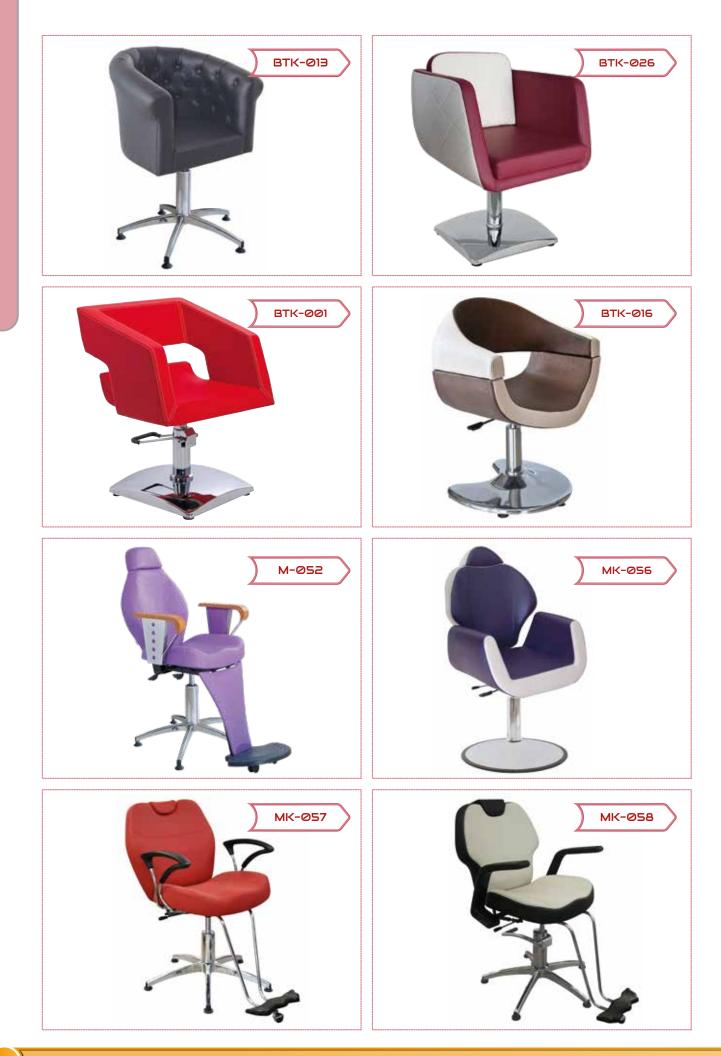

en providing Hairdressing salon furniture such as styling units, chairs, barbers consumables, cosmetics and many more all over the UK and Europe. Our company mission is providing the latest fashion, well designed and good quality products to our customers. Barbers Warehouse will be very pleased to offer you its services and take part in realising your ideas.

We are confident that we are able to provide you with the best solutions by the virtue of our substantial experience.





BBT-027 Dimensions: W275 · H205.1 · D60

CVR-236 Dimensions: W275 · H223 · D60





We have more design and colour to choose in our website please visit, www.barberswarehouse.co.uk



























Dimensions: W140 · H198 · D60















**(**8)





























BARBER CHAIRS























## CHILDREN CHAIRS & UNITS















We have more design and colour to choose in our website please visit, www.barberswarehouse.co.uk

















24) We have





(26)









Dimensions: W60 · H205 · D32.5

BRD-016











0











FOR MORE WALLPAPER PHOTOS PLEASE VISIT AND CHOOSE IN *www.shutterstock.com* THEN GIVE YOUR DIMENSIONS TO US. WE REALIZE YOUR IDEAS





| M-311                      |      |      |  |
|----------------------------|------|------|--|
| Body Color                 |      |      |  |
|                            |      |      |  |
| Height                     | cm   | 72.0 |  |
|                            | Inch | 28.3 |  |
| Wideth                     | cm   | 23.0 |  |
|                            | Inch | 9.1  |  |
| Projection (fro