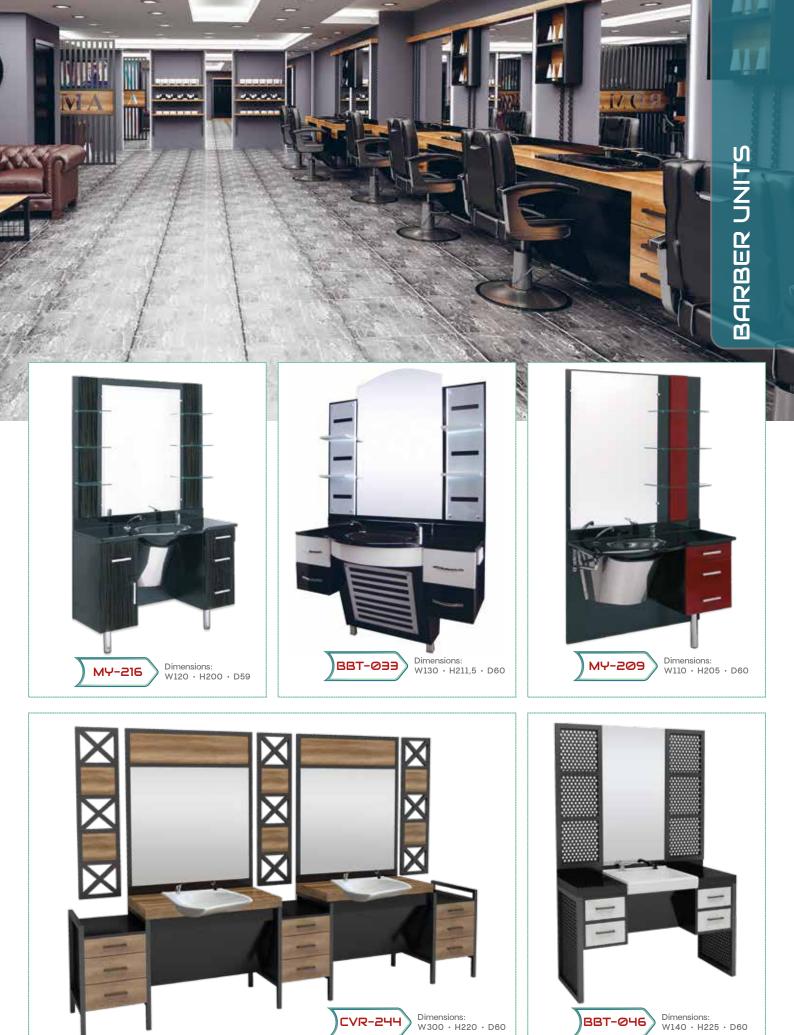

PROFESSIONAL SALON DESIGN





Barbers Warehouse established in 2009 have been providing Hairdressing salon furniture such as styling units, chairs, barbers consumables, cosmetics and many more all over the UK and Europe. Our company mission is providing the latest fashion, well designed and good quality products to our customers. Barbers Warehouse will be very pleased to offer you its services and take part in realising your ideas.

We are confident that we are able to provide you with the best solutions by the virtue of our substantial experience.





BBT-027 Dimensions: W275 · H205.1 · D60

CVR-236 Dimensions: W275 · H223 · D60





We have more design and colour to choose in our website please visit, www.barberswarehouse.co.uk



























Dimensions: W140 · H198 · D60















**(**8)





























BARBER CHAIRS























## CHILDREN CHAIRS & UNITS















We have more design and colour to choose in our website please visit, www.barberswarehouse.co.uk

















24) We have





(26)









Dimensions: W60 · H205 · D32.5

BRD-016











0











FOR MORE WALLPAPER PHOTOS PLEASE VISIT AND CHOOSE IN *www.shutterstock.com* THEN GIVE YOUR DIMENSIONS TO US. WE REALIZE YOUR IDEAS





| M-311                      |      |      |  |
|----------------------------|------|------|--|
| Body Color                 |      |      |  |
|