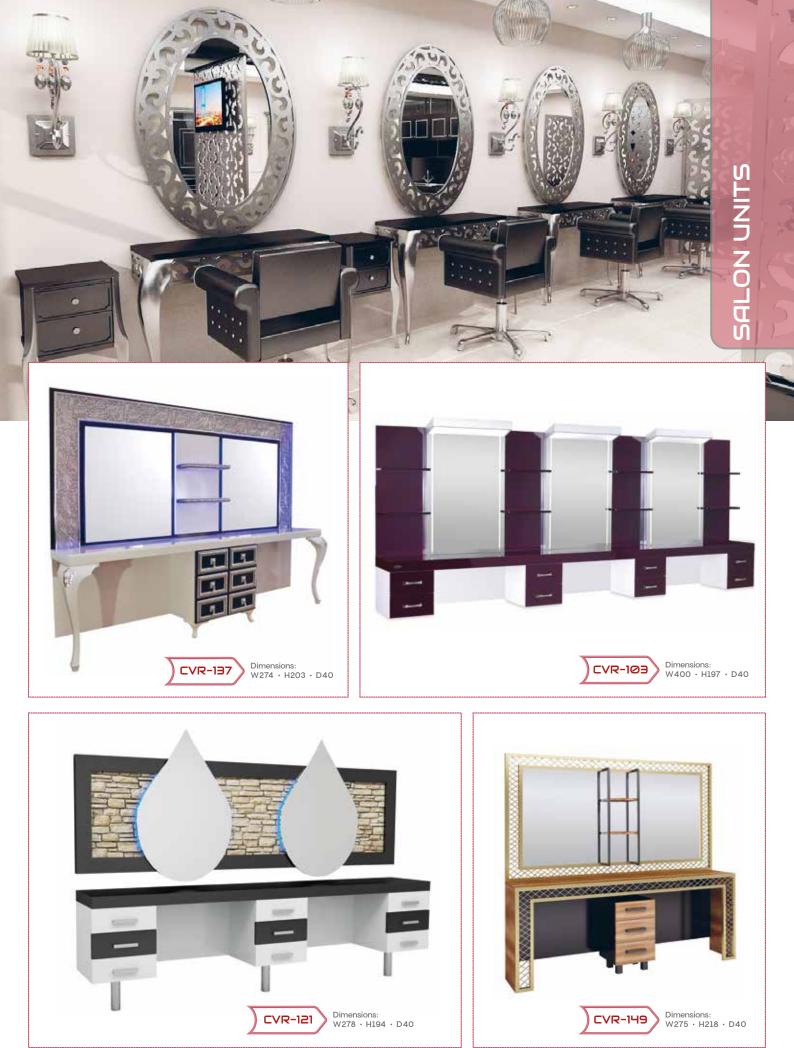

With our BARBERS WAREHOUSE units you can customise your items FIRST CLASS MDF BODY ILLUMINATED SHELVES SINK OPTIONS (CERAMIC, FIBER GLASS, GLASS SINK ) WORK TOP OPTIONS (MDF, GLASS, LAMINATE) DRAWERS WITH RAILS LED OPTIONS (RED, BLUE.WHITE)