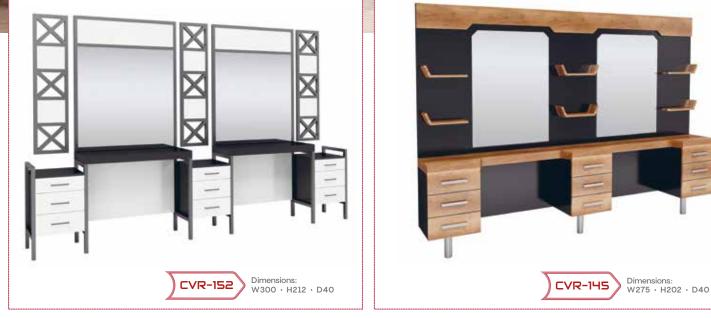

## CHILDREN CHAIRS & UNITS

We have more design and colour to choose in our website please visit, www.barberswarehouse.co.uk

24) We have

(26)

Dimensions: W60 · H205 · D32.5

BRD-016

0

FOR MORE WALLPAPER PHOTOS PLEASE VISIT AND CHOOSE IN *www.shutterstock.com* THEN GIVE YOUR DIMENSIONS TO US. WE REALIZE YOUR IDEAS