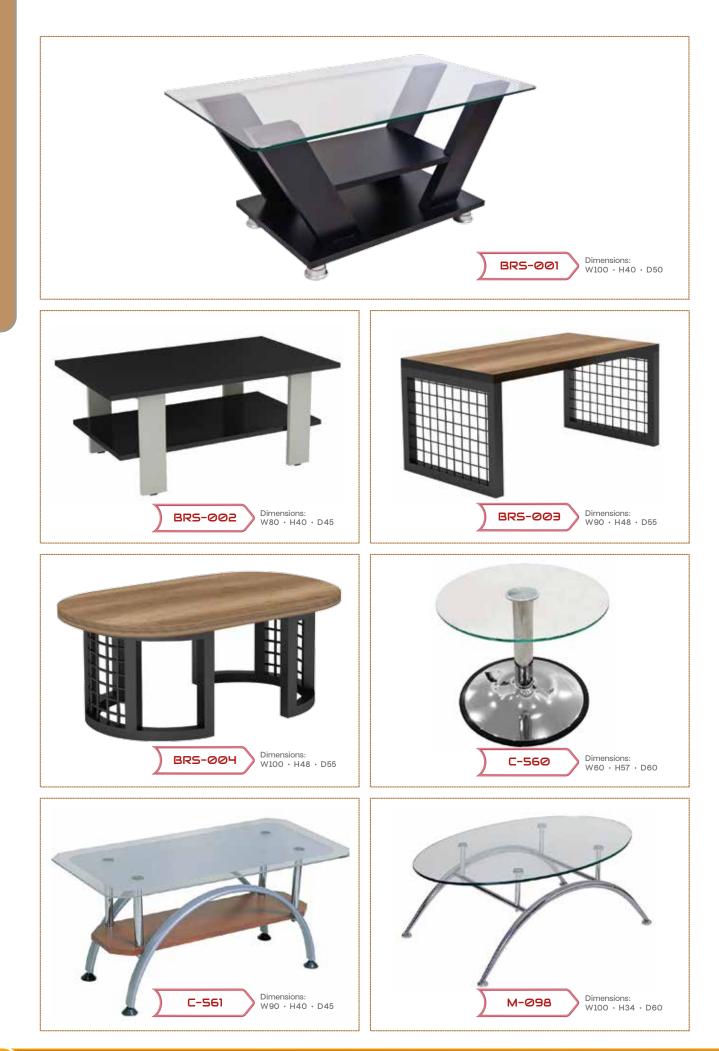

. Barbers Warehouse will be very pleased to offer you its services and take part in realising your ideas.

We are confident that we are able to provide you with the best solutions by the virtue of our substantial experience.





BBT-027 Dimensions: W275 · H205.1 · D60

CVR-236 Dimensions: W275 · H223 · D60





We have more design and colour to choose in our website please visit, www.barberswarehouse.co.uk



























Dimensions: W140 · H198 · D60















**(**8)





























BARBER CHAIRS























## CHILDREN CHAIRS & UNITS















We have more design and colour to choose in our website please visit, www.barberswarehouse.co.uk

















24) We have





(26)









Dimensions: W60 · H205 · D32.5

BRD-016











0











FOR MORE WALLPAPER PHOTOS PLEASE VISIT AND CHOOSE IN *www.shutterstock.com* THEN GIVE YOUR DIMENSIONS TO US. WE REALIZE YOUR IDEAS





| M-311                      |      |      |  |
|----------------------------|------|------|--|
| Body Color                 |      |      |  |
|                            |      |      |  |
| Height                     | cm   | 72.0 |  |
|                            | Inch | 28.3 |  |
| Wideth                     | cm   | 23.0 |  |
|                            | Inch | 9.1  |  |
| Projection (from wall)     | cm   | 31.0 |  |
|                            | Inch | 12.2 |  |
| Length of clear cylinder   | cm   | 38.0 |  |
|                            | Inch | 15.0 |  |
| Diameter of clear cylinder | cm   | 18.0 |  |
|                            | I