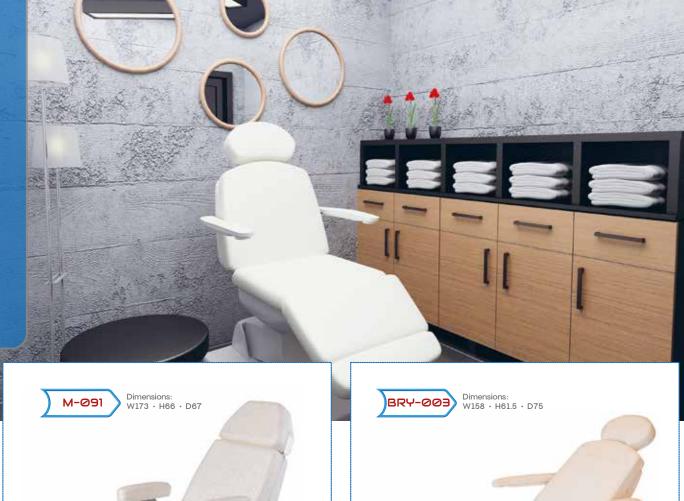

our customers. Barbers Warehouse will be very pleased to offer you its services and take part in realising your ideas.

We are confident that we are able to provide you with the best solutions by the virtue of our substantial experience.





BBT-027 Dimensions: W275 · H205.1 · D60

CVR-236 Dimensions: W275 · H223 · D60





We have more design and colour to choose in our website please visit, www.barberswarehouse.co.uk



























Dimensions: W140 · H198 · D60















**(**8)





























BARBER CHAIRS























## CHILDREN CHAIRS & UNITS















We have more design and colour to choose in our website please visit, www.barberswarehouse.co.uk

















24) We have





(26)









Dimensions: W60 · H205 · D32.5

BRD-016











0











FOR MORE WALLPAPER PHOTOS PLEASE VISIT AND CHOOSE IN *www.shutterstock.com* THEN GIVE YOUR DIMENSIONS TO US. WE REALIZE YOUR IDEAS





| M-311                      |      |      |  |
|----------------------------|------|------|--|
| Body Color                 |      |      |  |
|                            |      |      |  |
| Height                     | cm   | 72.0 |  |
|                            | Inch | 28.3 |  |
| Wideth                     | cm   | 23.0 |  |
|                            | Inch | 9.1  |  |
| Projection (from wall)     | cm   | 31.0 |  |
|                            | Inch | 12.2 |  |
| Length of clear cylinder   | cm   | 38.0 |  |
|                            | Inch | 15.0 |  |
| Diameter of clear cylinder | cm   | 18.0 |  |
|