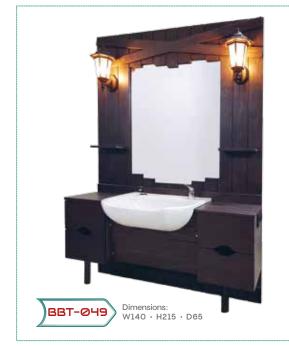

PROFESSIONAL SALON DESIGN





Barbers Warehouse established in 2009 have been providing Hairdressing salon furniture such as styling units, chairs, barbers consumables, cosmetics and many more all over the UK and Europe. Our company mission is providing the latest fashion, well designed and good quality products to our customers. Barbers Warehouse will be very pleased to offer you its services and take part in realising your ideas.

We are confident that we are able to provide you with the best solutions by the virtue of our substantial experience.





BBT-027 Dimensions: W275 · H205.1 · D60

CVR-236 Dimensions: W275 · H223 · D60





We have more design and colour to choose in our website please visit, www.barberswarehouse.co.uk



























Dimensions: W140 · H198 · D60















**(**8)





























BARBER CHAIRS























## CHILDREN CHAIRS & UNITS















We have more design and colour to choose in our website please visit, www.barberswarehouse.co.uk

















24) We have





(26)









Dimensions: W60 · H205 · D32.5

BRD-016











0











FOR MORE WALLPAPER PHOTOS PLEASE VISIT AND CHOOSE IN *www.shutterstock.com* THEN GIVE YOUR DIMENSIONS TO US. WE REALIZE YOUR IDEAS





| M-311                      |      |      |  |
|----------------------------|------|------|--|
| Body Color                 |      |      |  |
|                            |      |      |  |
| Height                     | cm   | 72.0 |  |
|                            | Inch | 28.3